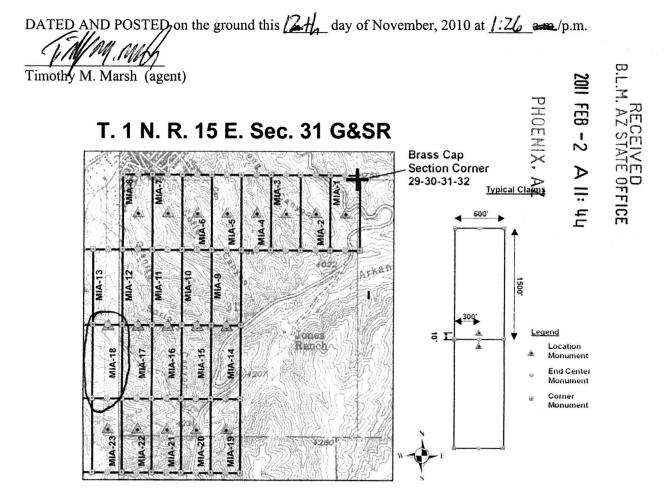

| Claim  | BLM/ AMC# | Location   | Gila County # | Section | Township | Range    |
|--------|-----------|------------|---------------|---------|----------|----------|
| Name   |           | Date       |               |         |          |          |
| MIA-1  | AMC405285 | 11/12/2010 | 2010-012604   | 29, 30, | 1 North  | 15 East  |
|        |           |            |               | 31, 32  |          |          |
| MIA-2  | AMC405286 | 11/12/2010 | 2010-012605   | 30, 31  | 1 North  | 15 East  |
| MIA-3  | AMC405287 | 11/12/2010 | 2010-012606   | 30, 31  | 1 North  | 15 East  |
| MIA-4  | AMC405288 | 11/12/2010 | 2010-012607   | 30, 31  | 1 North  | 15 East  |
| MIA-5  | AMC405289 | 11/12/2010 | 2010-012608   | 30, 31  | 1 North  | 15 East  |
| MIA-6  | AMC405290 | 11/12/2010 | 2010-012609   | 30, 31  | 1 North  | 15 East  |
| MIA-7  | AMC405291 | 11/12/2010 | 2010-012610   | 30, 31  | 1 North  | 15 East  |
| MIA-8  | AMC405292 | 11/12/2010 | 2010-012611   | 30, 31  | 1 North  | 15 East  |
| MIA-9  | AMC405293 | 11/12/2010 | 2010-012612   | 31      | 1 North  | 15 East  |
| MIA-10 | AMC405294 | 11/12/2010 | 2010-012613   | 31      | 1 North  | 15 East  |
| MIA-11 | AMC405295 | 11/14/2010 | 2010-012647   | 31      | 1 North  | 15 East  |
| MIA-12 | AMC405296 | 11/14/2010 | 2010-012648   | 31      | 1 North  | 15 East  |
| MIA-13 | AMC405297 | 11/12/2010 | 2010-012614   | 31,     | 1 North  | 15 East, |
|        |           |            |               | 36      |          | 14 East  |
| MIA-14 | AMC405298 | 11/12/2010 | 2010-012615   | 31      | 1 North  | 15 East  |
| MIA-15 | AMC405299 | 11/12/2010 | 2010-012616   | 31      | 1 North  | 15 East  |
| MIA-16 | AMC405300 | 11/14/2010 | 2010-012649   | 31      | 1 North  | 15 East  |
| MIA-17 | AMC405301 | 11/14/2010 | 2010-012650   | 31      | 1 North  | 15 East  |
| MIA-18 | AMC405302 | 11/12/2010 | 2010-012617   | 31,     | 1 North  | 15 East, |
|        |           | ·          |               | 36      |          | 14 East  |
| MIA-19 | AMC405303 | 11/12/2010 | 2010-012651   | 31,     | 1 North, | 15 East, |
|        |           |            |               | 1       | 1 South  | 14 East  |
| MIA-20 | AMC405304 | 11/12/2010 | 2010-012652   | 31,     | 1 North, | 15 East, |
|        |           |            |               | 1       | 1 South  | 14 East  |
| MIA-21 | AMC405305 | 11/13/2010 | 2010-012653   | 31,     | 1 North, | 15 East, |
|        |           |            |               | 1       | 1 South  | 14 East  |
| MIA-22 | AMC405306 | 11/13/2010 | 2010-012654   | 31,     | 1 North, | 15 East, |
|        |           |            |               | 1       | 1 South  | 14 East  |
| MIA-23 | AMC405307 | 11/13/2010 | 2010-012655   | 31,     | 1 North, | 15 East, |
|        |           |            |               | 36,     | 1 North  | 14 East, |
|        |           |            |               | 1       | 1 South  | 14 East  |
| MIA-24 | AMC405308 | 11/13/2010 | 2010-012656   | 36,     | 1 North, | 14 East  |
|        |           |            |               | 1,2     | 1 South  |          |