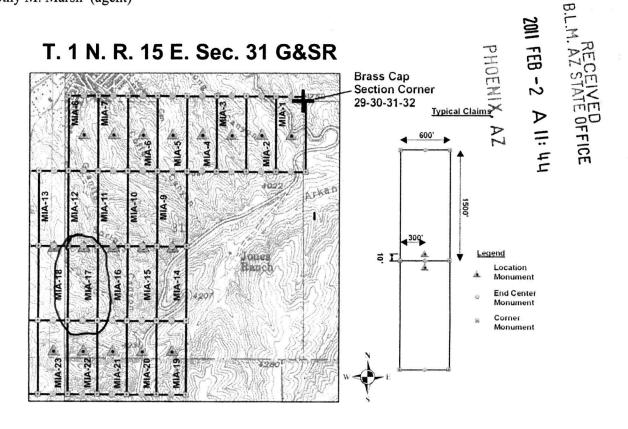

| Claim  | BLM/ AMC# | Location   | Gila County # | Section | Township | Range    |
|--------|-----------|------------|---------------|---------|----------|----------|
| Name   |           | Date       |               |         |          |          |
| MIA-1  | AMC405285 | 11/12/2010 | 2010-012604   | 29, 30, | 1 North  | 15 East  |
|        |           |            |               | 31, 32  |          |          |
| MIA-2  | AMC405286 | 11/12/2010 | 2010-012605   | 30, 31  | 1 North  | 15 East  |
| MIA-3  | AMC405287 | 11/12/2010 | 2010-012606   | 30, 31  | 1 North  | 15 East  |
| MIA-4  | AMC405288 | 11/12/2010 | 2010-012607   | 30, 31  | 1 North  | 15 East  |
| MIA-5  | AMC405289 | 11/12/2010 | 2010-012608   | 30, 31  | 1 North  | 15 East  |
| MIA-6  | AMC405290 | 11/12/2010 | 2010-012609   | 30, 31  | 1 North  | 15 East  |
| MIA-7  | AMC405291 | 11/12/2010 | 2010-012610   | 30, 31  | 1 North  | 15 East  |
| MIA-8  | AMC405292 | 11/12/2010 | 2010-012611   | 30, 31  | 1 North  | 15 East  |
| MIA-9  | AMC405293 | 11/12/2010 | 2010-012612   | 31      | 1 North  | 15 East  |
| MIA-10 | AMC405294 | 11/12/2010 | 2010-012613   | 31      | 1 North  | 15 East  |
| MIA-11 | AMC405295 | 11/14/2010 | 2010-012647   | 31      | 1 North  | 15 East  |
| MIA-12 | AMC405296 | 11/14/2010 | 2010-012648   | 31      | 1 North  | 15 East  |
| MIA-13 | AMC405297 | 11/12/2010 | 2010-012614   | 31,     | 1 North  | 15 East, |
|        |           |            |               | 36      |          | 14 East  |
| MIA-14 | AMC405298 | 11/12/2010 | 2010-012615   | 31      | 1 North  | 15 East  |
| MIA-15 | AMC405299 | 11/12/2010 | 2010-012616   | 31      | 1 North  | 15 East  |
| MIA-16 | AMC405300 | 11/14/2010 | 2010-012649   | 31      | 1 North  | 15 East  |
| MIA-17 | AMC405301 | 11/14/2010 | 2010-012650   | 31      | 1 North  | 15 East  |
| MIA-18 | AMC405302 | 11/12/2010 | 2010-012617   | 31,     | 1 North  | 15 East, |
|        |           | ·          |               | 36      |          | 14 East  |
| MIA-19 | AMC405303 | 11/12/2010 | 2010-012651   | 31,     | 1 North, | 15 East, |
|        |           |            |               | 1       | 1 South  | 14 East  |
| MIA-20 | AMC405304 | 11/12/2010 | 2010-012652   | 31,     | 1 North, | 15 East, |
|        |           |            |               | 1       | 1 South  | 14 East  |
| MIA-21 | AMC405305 | 11/13/2010 | 2010-012653   | 31,     | 1 North, | 15 East, |
|        |           |            |               | 1       | 1 South  | 14 East  |
| MIA-22 | AMC405306 | 11/13/2010 | 2010-012654   | 31,     | 1 North, | 15 East, |
|        |           |            |               | 1       | 1 South  | 14 East  |
| MIA-23 | AMC405307 | 11/13/2010 | 2010-012655   | 31,     | 1 North, | 15 East, |
|        |           |            |               | 36,     | 1 North  | 14 East, |
|        |           |            |               | 1       | 1 South  | 14 East  |
| MIA-24 | AMC405308 | 11/13/2010 | 2010-012656   | 36,     | 1 North, | 14 East  |
|        |           |            |               | 1,2     | 1 South  |          |