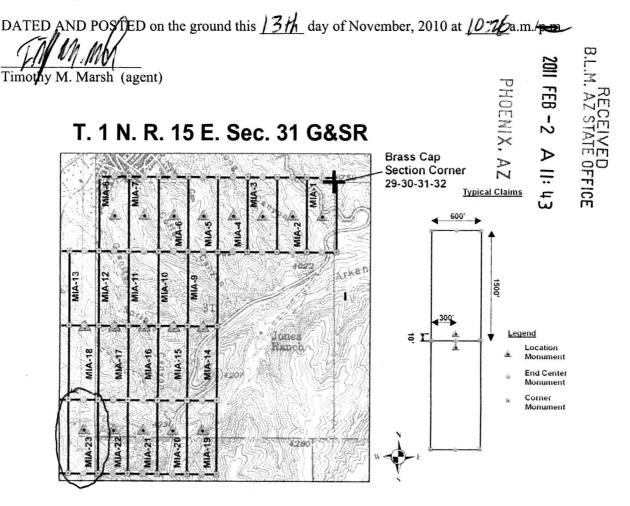

| Claim  | BLM/ AMC# | Location   | Gila County # | Section | Township | Range    |
|--------|-----------|------------|---------------|---------|----------|----------|
| Name   |           | Date       |               |         |          |          |
| MIA-1  | AMC405285 | 11/12/2010 | 2010-012604   | 29, 30, | 1 North  | 15 East  |
|        |           |            |               | 31, 32  |          |          |
| MIA-2  | AMC405286 | 11/12/2010 | 2010-012605   | 30, 31  | 1 North  | 15 East  |
| MIA-3  | AMC405287 | 11/12/2010 | 2010-012606   | 30, 31  | 1 North  | 15 East  |
| MIA-4  | AMC405288 | 11/12/2010 | 2010-012607   | 30, 31  | 1 North  | 15 East  |
| MIA-5  | AMC405289 | 11/12/2010 | 2010-012608   | 30, 31  | 1 North  | 15 East  |
| MIA-6  | AMC405290 | 11/12/2010 | 2010-012609   | 30, 31  | 1 North  | 15 East  |
| MIA-7  | AMC405291 | 11/12/2010 | 2010-012610   | 30, 31  | 1 North  | 15 East  |
| MIA-8  | AMC405292 | 11/12/2010 | 2010-012611   | 30, 31  | 1 North  | 15 East  |
| MIA-9  | AMC405293 | 11/12/2010 | 2010-012612   | 31      | 1 North  | 15 East  |
| MIA-10 | AMC405294 | 11/12/2010 | 2010-012613   | 31      | 1 North  | 15 East  |
| MIA-11 | AMC405295 | 11/14/2010 | 2010-012647   | 31      | 1 North  | 15 East  |
| MIA-12 | AMC405296 | 11/14/2010 | 2010-012648   | 31      | 1 North  | 15 East  |
| MIA-13 | AMC405297 | 11/12/2010 | 2010-012614   | 31,     | 1 North  | 15 East, |
|        |           |            |               | 36      |          | 14 East  |
| MIA-14 | AMC405298 | 11/12/2010 | 2010-012615   | 31      | 1 North  | 15 East  |
| MIA-15 | AMC405299 | 11/12/2010 | 2010-012616   | 31      | 1 North  | 15 East  |
| MIA-16 | AMC405300 | 11/14/2010 | 2010-012649   | 31      | 1 North  | 15 East  |
| MIA-17 | AMC405301 | 11/14/2010 | 2010-012650   | 31      | 1 North  | 15 East  |
| MIA-18 | AMC405302 | 11/12/2010 | 2010-012617   | 31,     | 1 North  | 15 East, |
|        |           | ·          |               | 36      |          | 14 East  |
| MIA-19 | AMC405303 | 11/12/2010 | 2010-012651   | 31,     | 1 North, | 15 East, |
|        |           |            |               | 1       | 1 South  | 14 East  |
| MIA-20 | AMC405304 | 11/12/2010 | 2010-012652   | 31,     | 1 North, | 15 East, |
|        |           |            |               | 1       | 1 South  | 14 East  |
| MIA-21 | AMC405305 | 11/13/2010 | 2010-012653   | 31,     | 1 North, | 15 East, |
|        |           |            |               | 1       | 1 South  | 14 East  |
| MIA-22 | AMC405306 | 11/13/2010 | 2010-012654   | 31,     | 1 North, | 15 East, |
|        |           |            |               | 1       | 1 South  | 14 East  |
| MIA-23 | AMC405307 | 11/13/2010 | 2010-012655   | 31,     | 1 North, | 15 East, |
|        |           |            |               | 36,     | 1 North  | 14 East, |
|        |           |            |               | 1       | 1 South  | 14 East  |
| MIA-24 | AMC405308 | 11/13/2010 | 2010-012656   | 36,     | 1 North, | 14 East  |
|        |           |            |               | 1,2     | 1 South  |          |