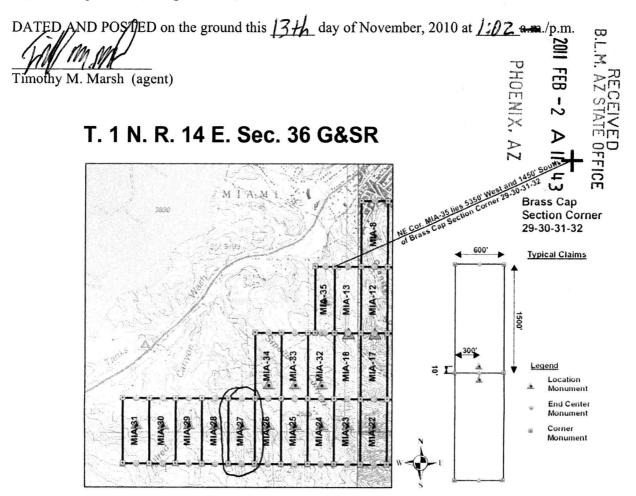

#### **EXHIBIT A**

The Property consists of the following described unpatented mining claims situated in the Miami Mining District, Gila County, Arizona, the names of which, the serial numbers assigned by the Arizona State Office of the Bureau of Land Management and the book and page of recording of the location notices thereof in the office of the Gila County Recorder's Office are as follows:

| Claim  | BLM/ AMC# | Location   | Gila County # | Section | Township | Range    |
|--------|-----------|------------|---------------|---------|----------|----------|
| Name   |           | Date       |               |         |          |          |
| MIA-1  | AMC405285 | 11/12/2010 | 2010-012604   | 29, 30, | 1 North  | 15 East  |
|        |           |            |               | 31, 32  |          |          |
| MIA-2  | AMC405286 | 11/12/2010 | 2010-012605   | 30, 31  | 1 North  | 15 East  |
| MIA-3  | AMC405287 | 11/12/2010 | 2010-012606   | 30, 31  | 1 North  | 15 East  |
| MIA-4  | AMC405288 | 11/12/2010 | 2010-012607   | 30, 31  | 1 North  | 15 East  |
| MIA-5  | AMC405289 | 11/12/2010 | 2010-012608   | 30, 31  | 1 North  | 15 East  |
| MIA-6  | AMC405290 | 11/12/2010 | 2010-012609   | 30, 31  | 1 North  | 15 East  |
| MIA-7  | AMC405291 | 11/12/2010 | 2010-012610   | 30, 31  | 1 North  | 15 East  |
| MIA-8  | AMC405292 | 11/12/2010 | 2010-012611   | 30, 31  | 1 North  | 15 East  |
| MIA-9  | AMC405293 | 11/12/2010 | 2010-012612   | 31      | 1 North  | 15 East  |
| MIA-10 | AMC405294 | 11/12/2010 | 2010-012613   | 31      | 1 North  | 15 East  |
| MIA-11 | AMC405295 | 11/14/2010 | 2010-012647   | 31      | 1 North  | 15 East  |
| MIA-12 | AMC405296 | 11/14/2010 | 2010-012648   | 31      | 1 North  | 15 East  |
| MIA-13 | AMC405297 | 11/12/2010 | 2010-012614   | 31,     | 1 North  | 15 East, |
|        |           |            |               | 36      |          | 14 East  |
| MIA-14 | AMC405298 | 11/12/2010 | 2010-012615   | 31      | 1 North  | 15 East  |
| MIA-15 | AMC405299 | 11/12/2010 | 2010-012616   | 31      | 1 North  | 15 East  |
| MIA-16 | AMC405300 | 11/14/2010 | 2010-012649   | 31      | 1 North  | 15 East  |
| MIA-17 | AMC405301 | 11/14/2010 | 2010-012650   | 31      | 1 North  | 15 East  |
| MIA-18 | AMC405302 | 11/12/2010 | 2010-012617   | 31,     | 1 North  | 15 East, |
|        |           | ·          |               | 36      |          | 14 East  |
| MIA-19 | AMC405303 | 11/12/2010 | 2010-012651   | 31,     | 1 North, | 15 East, |
|        |           |            |               | 1       | 1 South  | 14 East  |
| MIA-20 | AMC405304 | 11/12/2010 | 2010-012652   | 31,     | 1 North, | 15 East, |
|        |           |            |               | 1       | 1 South  | 14 East  |
| MIA-21 | AMC405305 | 11/13/2010 | 2010-012653   | 31,     | 1 North, | 15 East, |
|        |           |            |               | 1       | 1 South  | 14 East  |
| MIA-22 | AMC405306 | 11/13/2010 | 2010-012654   | 31,     | 1 North, | 15 East, |
|        |           |            |               | 1       | 1 South  | 14 East  |
| MIA-23 | AMC405307 | 11/13/2010 | 2010-012655   | 31,     | 1 North, | 15 East, |
|        |           |            |               | 36,     | 1 North  | 14 East, |
|        |           |            |               | 1       | 1 South  | 14 East  |
| MIA-24 | AMC405308 | 11/13/2010 | 2010-012656   | 36,     | 1 North, | 14 East  |
|        |           |            |               | 1,2     | 1 South  |          |