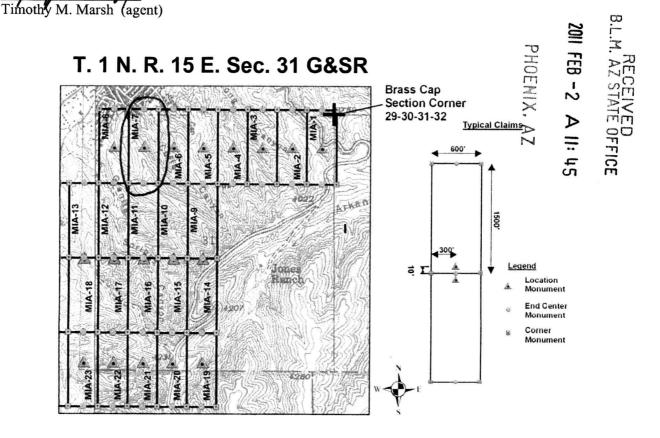

#### **EXHIBIT A**

The Property consists of the following described unpatented mining claims situated in the Miami Mining District, Gila County, Arizona, the names of which, the serial numbers assigned by the Arizona State Office of the Bureau of Land Management and the book and page of recording of the location notices thereof in the office of the Gila County Recorder's Office are as follows:

| Claim  | BLM/ AMC# | Location   | Gila County # | Section | Township | Range    |
|--------|-----------|------------|---------------|---------|----------|----------|
| Name   |           | Date       |               |         |          |          |
| MIA-1  | AMC405285 | 11/12/2010 | 2010-012604   | 29, 30, | 1 North  | 15 East  |
|        |           |            |               | 31, 32  |          |          |
| MIA-2  | AMC405286 | 11/12/2010 | 2010-012605   | 30, 31  | 1 North  | 15 East  |
| MIA-3  | AMC405287 | 11/12/2010 | 2010-012606   | 30, 31  | 1 North  | 15 East  |
| MIA-4  | AMC405288 | 11/12/2010 | 2010-012607   | 30, 31  | 1 North  | 15 East  |
| MIA-5  | AMC405289 | 11/12/2010 | 2010-012608   | 30, 31  | 1 North  | 15 East  |
| MIA-6  | AMC405290 | 11/12/2010 | 2010-012609   | 30, 31  | 1 North  | 15 East  |
| MIA-7  | AMC405291 | 11/12/2010 | 2010-012610   | 30, 31  | 1 North  | 15 East  |
| MIA-8  | AMC405292 | 11/12/2010 | 2010-012611   | 30, 31  | 1 North  | 15 East  |
| MIA-9  | AMC405293 | 11/12/2010 | 2010-012612   | 31      | 1 North  | 15 East  |
| MIA-10 | AMC405294 | 11/12/2010 | 2010-012613   | 31      | 1 North  | 15 East  |
| MIA-11 | AMC405295 | 11/14/2010 | 2010-012647   | 31      | 1 North  | 15 East  |
| MIA-12 | AMC405296 | 11/14/2010 | 2010-012648   | 31      | 1 North  | 15 East  |
| MIA-13 | AMC405297 | 11/12/2010 | 2010-012614   | 31,     | 1 North  | 15 East, |
|        |           |            |               | 36      |          | 14 East  |
| MIA-14 | AMC405298 | 11/12/2010 | 2010-012615   | 31      | 1 North  | 15 East  |
| MIA-15 | AMC405299 | 11/12/2010 | 2010-012616   | 31      | 1 North  | 15 East  |
| MIA-16 | AMC405300 | 11/14/2010 | 2010-012649   | 31      | 1 North  | 15 East  |
| MIA-17 | AMC405301 | 11/14/2010 | 2010-012650   | 31      | 1 North  | 15 East  |
| MIA-18 | AMC405302 | 11/12/2010 | 2010-012617   | 31,     | 1 North  | 15 East, |
|        |           | ·          |               | 36      |          | 14 East  |
| MIA-19 | AMC405303 | 11/12/2010 | 2010-012651   | 31,     | 1 North, | 15 East, |
|        |           |            |               | 1       | 1 South  | 14 East  |
| MIA-20 | AMC405304 | 11/12/2010 | 2010-012652   | 31,     | 1 North, | 15 East, |
|        |           |            |               | 1       | 1 South  | 14 East  |
| MIA-21 | AMC405305 | 11/13/2010 | 2010-012653   | 31,     | 1 North, | 15 East, |
|        |           |            |               | 1       | 1 South  | 14 East  |
| MIA-22 | AMC405306 | 11/13/2010 | 2010-012654   | 31,     | 1 North, | 15 East, |
|        |           |            |               | 1       | 1 South  | 14 East  |
| MIA-23 | AMC405307 | 11/13/2010 | 2010-012655   | 31,     | 1 North, | 15 East, |
|        |           |            |               | 36,     | 1 North  | 14 East, |
|        |           |            |               | 1       | 1 South  | 14 East  |
| MIA-24 | AMC405308 | 11/13/2010 | 2010-012656   | 36,     | 1 North, | 14 East  |
|        |           |            |               | 1,2     | 1 South  |          |