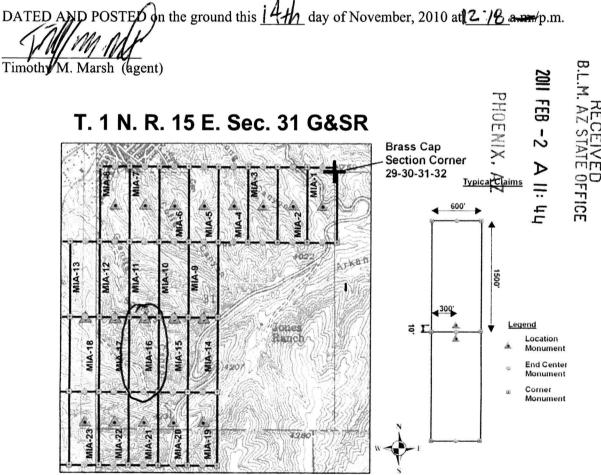

| Claim  | BLM/ AMC# | Location   | Gila County # | Section | Township | Range    |
|--------|-----------|------------|---------------|---------|----------|----------|
| Name   |           | Date       |               |         |          |          |
| MIA-1  | AMC405285 | 11/12/2010 | 2010-012604   | 29, 30, | 1 North  | 15 East  |
|        |           |            |               | 31, 32  |          |          |
| MIA-2  | AMC405286 | 11/12/2010 | 2010-012605   | 30, 31  | 1 North  | 15 East  |
| MIA-3  | AMC405287 | 11/12/2010 | 2010-012606   | 30, 31  | 1 North  | 15 East  |
| MIA-4  | AMC405288 | 11/12/2010 | 2010-012607   | 30, 31  | 1 North  | 15 East  |
| MIA-5  | AMC405289 | 11/12/2010 | 2010-012608   | 30, 31  | 1 North  | 15 East  |
| MIA-6  | AMC405290 | 11/12/2010 | 2010-012609   | 30, 31  | 1 North  | 15 East  |
| MIA-7  | AMC405291 | 11/12/2010 | 2010-012610   | 30, 31  | 1 North  | 15 East  |
| MIA-8  | AMC405292 | 11/12/2010 | 2010-012611   | 30, 31  | 1 North  | 15 East  |
| MIA-9  | AMC405293 | 11/12/2010 | 2010-012612   | 31      | 1 North  | 15 East  |
| MIA-10 | AMC405294 | 11/12/2010 | 2010-012613   | 31      | 1 North  | 15 East  |
| MIA-11 | AMC405295 | 11/14/2010 | 2010-012647   | 31      | 1 North  | 15 East  |
| MIA-12 | AMC405296 | 11/14/2010 | 2010-012648   | 31      | 1 North  | 15 East  |
| MIA-13 | AMC405297 | 11/12/2010 | 2010-012614   | 31,     | 1 North  | 15 East, |
|        |           |            |               | 36      |          | 14 East  |
| MIA-14 | AMC405298 | 11/12/2010 | 2010-012615   | 31      | 1 North  | 15 East  |
| MIA-15 | AMC405299 | 11/12/2010 | 2010-012616   | 31      | 1 North  | 15 East  |
| MIA-16 | AMC405300 | 11/14/2010 | 2010-012649   | 31      | 1 North  | 15 East  |
| MIA-17 | AMC405301 | 11/14/2010 | 2010-012650   | 31      | 1 North  | 15 East  |
| MIA-18 | AMC405302 | 11/12/2010 | 2010-012617   | 31,     | 1 North  | 15 East, |
|        |           | ·          |               | 36      |          | 14 East  |
| MIA-19 | AMC405303 | 11/12/2010 | 2010-012651   | 31,     | 1 North, | 15 East, |
|        |           |            |               | 1       | 1 South  | 14 East  |
| MIA-20 | AMC405304 | 11/12/2010 | 2010-012652   | 31,     | 1 North, | 15 East, |
|        |           |            |               | 1       | 1 South  | 14 East  |
| MIA-21 | AMC405305 | 11/13/2010 | 2010-012653   | 31,     | 1 North, | 15 East, |
|        |           |            |               | 1       | 1 South  | 14 East  |
| MIA-22 | AMC405306 | 11/13/2010 | 2010-012654   | 31,     | 1 North, | 15 East, |
|        |           |            |               | 1       | 1 South  | 14 East  |
| MIA-23 | AMC405307 | 11/13/2010 | 2010-012655   | 31,     | 1 North, | 15 East, |
|        |           |            |               | 36,     | 1 North  | 14 East, |
|        |           |            |               | 1       | 1 South  | 14 East  |
| MIA-24 | AMC405308 | 11/13/2010 | 2010-012656   | 36,     | 1 North, | 14 East  |
|        |           |            |               | 1,2     | 1 South  |          |