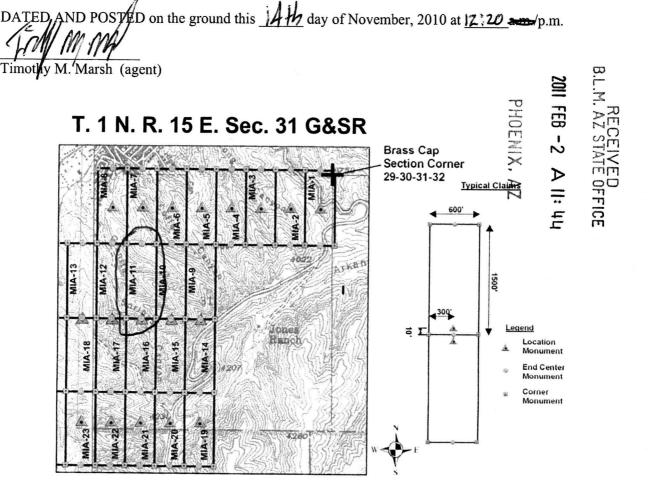

| Claim  | BLM/ AMC# | Location   | Gila County # | Section | Township | Range    |
|--------|-----------|------------|---------------|---------|----------|----------|
| Name   |           | Date       |               |         |          |          |
| MIA-1  | AMC405285 | 11/12/2010 | 2010-012604   | 29, 30, | 1 North  | 15 East  |
|        |           |            |               | 31, 32  |          |          |
| MIA-2  | AMC405286 | 11/12/2010 | 2010-012605   | 30, 31  | 1 North  | 15 East  |
| MIA-3  | AMC405287 | 11/12/2010 | 2010-012606   | 30, 31  | 1 North  | 15 East  |
| MIA-4  | AMC405288 | 11/12/2010 | 2010-012607   | 30, 31  | 1 North  | 15 East  |
| MIA-5  | AMC405289 | 11/12/2010 | 2010-012608   | 30, 31  | 1 North  | 15 East  |
| MIA-6  | AMC405290 | 11/12/2010 | 2010-012609   | 30, 31  | 1 North  | 15 East  |
| MIA-7  | AMC405291 | 11/12/2010 | 2010-012610   | 30, 31  | 1 North  | 15 East  |
| MIA-8  | AMC405292 | 11/12/2010 | 2010-012611   | 30, 31  | 1 North  | 15 East  |
| MIA-9  | AMC405293 | 11/12/2010 | 2010-012612   | 31      | 1 North  | 15 East  |
| MIA-10 | AMC405294 | 11/12/2010 | 2010-012613   | 31      | 1 North  | 15 East  |
| MIA-11 | AMC405295 | 11/14/2010 | 2010-012647   | 31      | 1 North  | 15 East  |
| MIA-12 | AMC405296 | 11/14/2010 | 2010-012648   | 31      | 1 North  | 15 East  |
| MIA-13 | AMC405297 | 11/12/2010 | 2010-012614   | 31,     | 1 North  | 15 East, |
|        |           |            |               | 36      |          | 14 East  |
| MIA-14 | AMC405298 | 11/12/2010 | 2010-012615   | 31      | 1 North  | 15 East  |
| MIA-15 | AMC405299 | 11/12/2010 | 2010-012616   | 31      | 1 North  | 15 East  |
| MIA-16 | AMC405300 | 11/14/2010 | 2010-012649   | 31      | 1 North  | 15 East  |
| MIA-17 | AMC405301 | 11/14/2010 | 2010-012650   | 31      | 1 North  | 15 East  |
| MIA-18 | AMC405302 | 11/12/2010 | 2010-012617   | 31,     | 1 North  | 15 East, |
|        |           | ·          |               | 36      |          | 14 East  |
| MIA-19 | AMC405303 | 11/12/2010 | 2010-012651   | 31,     | 1 North, | 15 East, |
|        |           |            |               | 1       | 1 South  | 14 East  |
| MIA-20 | AMC405304 | 11/12/2010 | 2010-012652   | 31,     | 1 North, | 15 East, |
|        |           |            |               | 1       | 1 South  | 14 East  |
| MIA-21 | AMC405305 | 11/13/2010 | 2010-012653   | 31,     | 1 North, | 15 East, |
|        |           |            |               | 1       | 1 South  | 14 East  |
| MIA-22 | AMC405306 | 11/13/2010 | 2010-012654   | 31,     | 1 North, | 15 East, |
|        |           |            |               | 1       | 1 South  | 14 East  |
| MIA-23 | AMC405307 | 11/13/2010 | 2010-012655   | 31,     | 1 North, | 15 East, |
|        |           |            |               | 36,     | 1 North  | 14 East, |
|        |           |            |               | 1       | 1 South  | 14 East  |
| MIA-24 | AMC405308 | 11/13/2010 | 2010-012656   | 36,     | 1 North, | 14 East  |
|        |           |            |               | 1,2     | 1 South  |          |