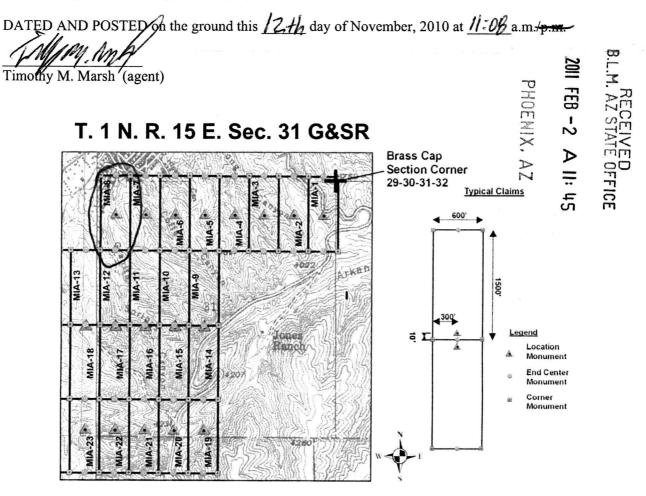

#### **EXHIBIT A**

The Property consists of the following described unpatented mining claims situated in the Miami Mining District, Gila County, Arizona, the names of which, the serial numbers assigned by the Arizona State Office of the Bureau of Land Management and the book and page of recording of the location notices thereof in the office of the Gila County Recorder's Office are as follows:

| Claim  | BLM/ AMC# | Location   | Gila County # | Section | Township | Range    |
|--------|-----------|------------|---------------|---------|----------|----------|
| Name   |           | Date       |               |         |          |          |
| MIA-1  | AMC405285 | 11/12/2010 | 2010-012604   | 29, 30, | 1 North  | 15 East  |
|        |           |            |               | 31, 32  |          |          |
| MIA-2  | AMC405286 | 11/12/2010 | 2010-012605   | 30, 31  | 1 North  | 15 East  |
| MIA-3  | AMC405287 | 11/12/2010 | 2010-012606   | 30, 31  | 1 North  | 15 East  |
| MIA-4  | AMC405288 | 11/12/2010 | 2010-012607   | 30, 31  | 1 North  | 15 East  |
| MIA-5  | AMC405289 | 11/12/2010 | 2010-012608   | 30, 31  | 1 North  | 15 East  |
| MIA-6  | AMC405290 | 11/12/2010 | 2010-012609   | 30, 31  | 1 North  | 15 East  |
| MIA-7  | AMC405291 | 11/12/2010 | 2010-012610   | 30, 31  | 1 North  | 15 East  |
| MIA-8  | AMC405292 | 11/12/2010 | 2010-012611   | 30, 31  | 1 North  | 15 East  |
| MIA-9  | AMC405293 | 11/12/2010 | 2010-012612   | 31      | 1 North  | 15 East  |
| MIA-10 | AMC405294 | 11/12/2010 | 2010-012613   | 31      | 1 North  | 15 East  |
| MIA-11 | AMC405295 | 11/14/2010 | 2010-012647   | 31      | 1 North  | 15 East  |
| MIA-12 | AMC405296 | 11/14/2010 | 2010-012648   | 31      | 1 North  | 15 East  |
| MIA-13 | AMC405297 | 11/12/2010 | 2010-012614   | 31,     | 1 North  | 15 East, |
|        |           |            |               | 36      |          | 14 East  |
| MIA-14 | AMC405298 | 11/12/2010 | 2010-012615   | 31      | 1 North  | 15 East  |
| MIA-15 | AMC405299 | 11/12/2010 | 2010-012616   | 31      | 1 North  | 15 East  |
| MIA-16 | AMC405300 | 11/14/2010 | 2010-012649   | 31      | 1 North  | 15 East  |
| MIA-17 | AMC405301 | 11/14/2010 | 2010-012650   | 31      | 1 North  | 15 East  |
| MIA-18 | AMC405302 | 11/12/2010 | 2010-012617   | 31,     | 1 North  | 15 East, |
|        |           | ·          |               | 36      |          | 14 East  |
| MIA-19 | AMC405303 | 11/12/2010 | 2010-012651   | 31,     | 1 North, | 15 East, |
|        |           |            |               | 1       | 1 South  | 14 East  |
| MIA-20 | AMC405304 | 11/12/2010 | 2010-012652   | 31,     | 1 North, | 15 East, |
|        |           |            |               | 1       | 1 South  | 14 East  |
| MIA-21 | AMC405305 | 11/13/2010 | 2010-012653   | 31,     | 1 North, | 15 East, |
|        |           |            |               | 1       | 1 South  | 14 East  |
| MIA-22 | AMC405306 | 11/13/2010 | 2010-012654   | 31,     | 1 North, | 15 East, |
|        |           |            |               | 1       | 1 South  | 14 East  |
| MIA-23 | AMC405307 | 11/13/2010 | 2010-012655   | 31,     | 1 North, | 15 East, |
|        |           |            |               | 36,     | 1 North  | 14 East, |
|        |           |            |               | 1       | 1 South  | 14 East  |
| MIA-24 | AMC405308 | 11/13/2010 | 2010-012656   | 36,     | 1 North, | 14 East  |
|        |           |            |               | 1,2     | 1 South  |          |