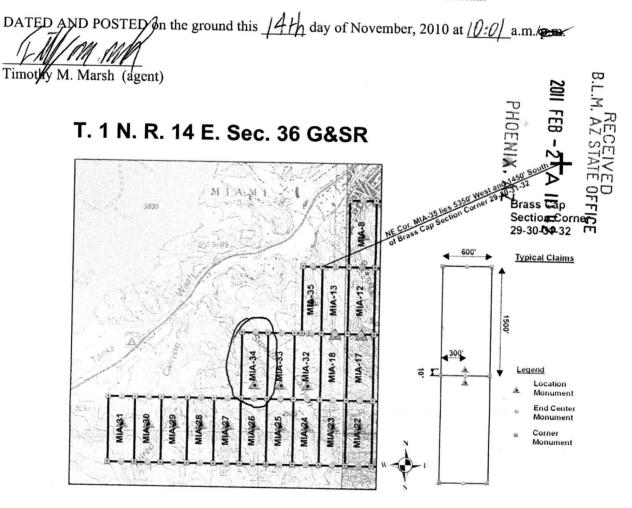

| Claim  | BLM/ AMC# | Location   | Gila County # | Section | Township | Range    |
|--------|-----------|------------|---------------|---------|----------|----------|
| Name   |           | Date       |               |         |          |          |
| MIA-1  | AMC405285 | 11/12/2010 | 2010-012604   | 29, 30, | 1 North  | 15 East  |
|        |           |            |               | 31, 32  |          |          |
| MIA-2  | AMC405286 | 11/12/2010 | 2010-012605   | 30, 31  | 1 North  | 15 East  |
| MIA-3  | AMC405287 | 11/12/2010 | 2010-012606   | 30, 31  | 1 North  | 15 East  |
| MIA-4  | AMC405288 | 11/12/2010 | 2010-012607   | 30, 31  | 1 North  | 15 East  |
| MIA-5  | AMC405289 | 11/12/2010 | 2010-012608   | 30, 31  | 1 North  | 15 East  |
| MIA-6  | AMC405290 | 11/12/2010 | 2010-012609   | 30, 31  | 1 North  | 15 East  |
| MIA-7  | AMC405291 | 11/12/2010 | 2010-012610   | 30, 31  | 1 North  | 15 East  |
| MIA-8  | AMC405292 | 11/12/2010 | 2010-012611   | 30, 31  | 1 North  | 15 East  |
| MIA-9  | AMC405293 | 11/12/2010 | 2010-012612   | 31      | 1 North  | 15 East  |
| MIA-10 | AMC405294 | 11/12/2010 | 2010-012613   | 31      | 1 North  | 15 East  |
| MIA-11 | AMC405295 | 11/14/2010 | 2010-012647   | 31      | 1 North  | 15 East  |
| MIA-12 | AMC405296 | 11/14/2010 | 2010-012648   | 31      | 1 North  | 15 East  |
| MIA-13 | AMC405297 | 11/12/2010 | 2010-012614   | 31,     | 1 North  | 15 East, |
|        |           |            |               | 36      |          | 14 East  |
| MIA-14 | AMC405298 | 11/12/2010 | 2010-012615   | 31      | 1 North  | 15 East  |
| MIA-15 | AMC405299 | 11/12/2010 | 2010-012616   | 31      | 1 North  | 15 East  |
| MIA-16 | AMC405300 | 11/14/2010 | 2010-012649   | 31      | 1 North  | 15 East  |
| MIA-17 | AMC405301 | 11/14/2010 | 2010-012650   | 31      | 1 North  | 15 East  |
| MIA-18 | AMC405302 | 11/12/2010 | 2010-012617   | 31,     | 1 North  | 15 East, |
|        |           | ·          |               | 36      |          | 14 East  |
| MIA-19 | AMC405303 | 11/12/2010 | 2010-012651   | 31,     | 1 North, | 15 East, |
|        |           |            |               | 1       | 1 South  | 14 East  |
| MIA-20 | AMC405304 | 11/12/2010 | 2010-012652   | 31,     | 1 North, | 15 East, |
|        |           |            |               | 1       | 1 South  | 14 East  |
| MIA-21 | AMC405305 | 11/13/2010 | 2010-012653   | 31,     | 1 North, | 15 East, |
|        |           |            |               | 1       | 1 South  | 14 East  |
| MIA-22 | AMC405306 | 11/13/2010 | 2010-012654   | 31,     | 1 North, | 15 East, |
|        |           |            |               | 1       | 1 South  | 14 East  |
| MIA-23 | AMC405307 | 11/13/2010 | 2010-012655   | 31,     | 1 North, | 15 East, |
|        |           |            |               | 36,     | 1 North  | 14 East, |
|        |           |            |               | 1       | 1 South  | 14 East  |
| MIA-24 | AMC405308 | 11/13/2010 | 2010-012656   | 36,     | 1 North, | 14 East  |
|        |           |            |               | 1,2     | 1 South  |          |

| MIA-25        | AMC405309                               | 11/13/2010                            | 2010-012657 | 36,         | 1 North, | 14 East |
|---------------|-----------------------------------------|---------------------------------------|-------------|-------------|----------|---------|
| 11111 20      |                                         |                                       |             | 1,2         | 1 South  |         |
| MIA-26        | AMC405310                               | 11/13/2010                            | 2010-012658 | 36,         | 1 North, | 14 East |
| 14111 1 20    | 1                                       |                                       |             | 1,2         | 1 South  |         |
| MIA-27        | AMC405311                               | 11/13/2010                            | 2010-012659 | 36,         | 1 North, | 14 East |
| ITALI & 'do f |                                         |                                       |             | 1           | 1 South  |         |
| MIA-28        | AMC405312                               | 11/13/2010                            | 2010-012660 | 36,         | 1 North, | 14 East |
| 1711/1-2-0    | 711120100010                            |                                       |             | 1           | 1 South  |         |
| MIA-29        | AMC405313                               | 11/13/2010                            | 2010-012661 | 36,         | 1 North, | 14 East |
| 11111 7.71    | *************************************** |                                       |             | 1           | 1 South  |         |
| MIA-30        | AMC405314                               | 11/13/2010                            | 2010-012662 | 36,         | 1 North, | 14 East |
| 14111 P. D.A  |                                         |                                       |             | 1           | 1 South  |         |
| MIA-31        | AMC405315                               | 11/13/2010                            | 2010-012663 | 36,         | 1 North, | 14 East |
| 14111.7-71    |                                         |                                       |             | 1           | 1 South  |         |
| MIA-32        | AMC405316                               | 11/14/2010                            | 2010-012664 | 36          | 1 North  | 14 East |
| MIA-33        | AMC405317                               | 11/14/2010                            | 2010-012665 | 36          | 1 North  | 14 East |
| MIA-34        | AMC405318                               | 11/14/2010                            | 2010-012666 | 36          | 1 North  | 14 East |
| MIA-35        | AMC405319                               | 11/12/2010                            | 2010-012618 | 36          | 1 North  | 14 East |
| MINIW-27      | WIATOLODD IN                            | A A A A A A A A A A A A A A A A A A A |             | <del></del> |          |         |