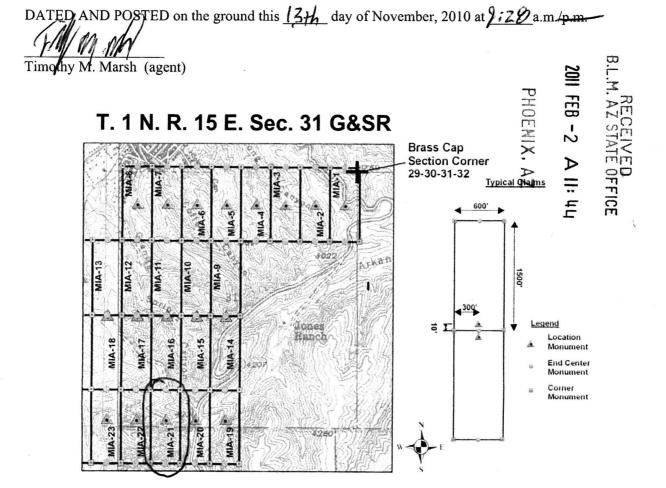

| Claim  | BLM/ AMC# | Location   | Gila County # | Section | Township | Range    |
|--------|-----------|------------|---------------|---------|----------|----------|
| Name   |           | Date       |               |         |          |          |
| MIA-1  | AMC405285 | 11/12/2010 | 2010-012604   | 29, 30, | 1 North  | 15 East  |
|        |           |            |               | 31, 32  |          |          |
| MIA-2  | AMC405286 | 11/12/2010 | 2010-012605   | 30, 31  | 1 North  | 15 East  |
| MIA-3  | AMC405287 | 11/12/2010 | 2010-012606   | 30, 31  | 1 North  | 15 East  |
| MIA-4  | AMC405288 | 11/12/2010 | 2010-012607   | 30, 31  | 1 North  | 15 East  |
| MIA-5  | AMC405289 | 11/12/2010 | 2010-012608   | 30, 31  | 1 North  | 15 East  |
| MIA-6  | AMC405290 | 11/12/2010 | 2010-012609   | 30, 31  | 1 North  | 15 East  |
| MIA-7  | AMC405291 | 11/12/2010 | 2010-012610   | 30, 31  | 1 North  | 15 East  |
| MIA-8  | AMC405292 | 11/12/2010 | 2010-012611   | 30, 31  | 1 North  | 15 East  |
| MIA-9  | AMC405293 | 11/12/2010 | 2010-012612   | 31      | 1 North  | 15 East  |
| MIA-10 | AMC405294 | 11/12/2010 | 2010-012613   | 31      | 1 North  | 15 East  |
| MIA-11 | AMC405295 | 11/14/2010 | 2010-012647   | 31      | 1 North  | 15 East  |
| MIA-12 | AMC405296 | 11/14/2010 | 2010-012648   | 31      | 1 North  | 15 East  |
| MIA-13 | AMC405297 | 11/12/2010 | 2010-012614   | 31,     | 1 North  | 15 East, |
|        |           |            |               | 36      |          | 14 East  |
| MIA-14 | AMC405298 | 11/12/2010 | 2010-012615   | 31      | 1 North  | 15 East  |
| MIA-15 | AMC405299 | 11/12/2010 | 2010-012616   | 31      | 1 North  | 15 East  |
| MIA-16 | AMC405300 | 11/14/2010 | 2010-012649   | 31      | 1 North  | 15 East  |
| MIA-17 | AMC405301 | 11/14/2010 | 2010-012650   | 31      | 1 North  | 15 East  |
| MIA-18 | AMC405302 | 11/12/2010 | 2010-012617   | 31,     | 1 North  | 15 East, |
|        |           | ·          |               | 36      |          | 14 East  |
| MIA-19 | AMC405303 | 11/12/2010 | 2010-012651   | 31,     | 1 North, | 15 East, |
|        |           |            |               | 1       | 1 South  | 14 East  |
| MIA-20 | AMC405304 | 11/12/2010 | 2010-012652   | 31,     | 1 North, | 15 East, |
|        |           |            |               | 1       | 1 South  | 14 East  |
| MIA-21 | AMC405305 | 11/13/2010 | 2010-012653   | 31,     | 1 North, | 15 East, |
|        |           |            |               | 1       | 1 South  | 14 East  |
| MIA-22 | AMC405306 | 11/13/2010 | 2010-012654   | 31,     | 1 North, | 15 East, |
|        |           |            |               | 1       | 1 South  | 14 East  |
| MIA-23 | AMC405307 | 11/13/2010 | 2010-012655   | 31,     | 1 North, | 15 East, |
|        |           |            |               | 36,     | 1 North  | 14 East, |
|        |           |            |               | 1       | 1 South  | 14 East  |
| MIA-24 | AMC405308 | 11/13/2010 | 2010-012656   | 36,     | 1 North, | 14 East  |
|        |           |            |               | 1,2     | 1 South  |          |