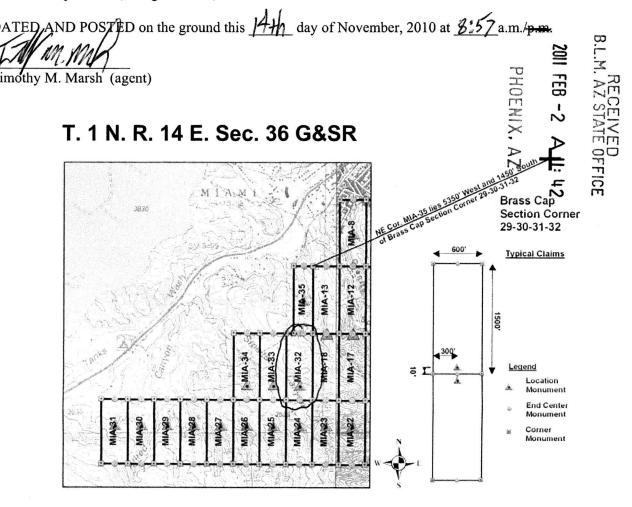

| Claim  | BLM/ AMC# | Location   | Gila County # | Section | Township | Range    |
|--------|-----------|------------|---------------|---------|----------|----------|
| Name   |           | Date       |               |         |          |          |
| MIA-1  | AMC405285 | 11/12/2010 | 2010-012604   | 29, 30, | 1 North  | 15 East  |
|        |           |            |               | 31, 32  |          |          |
| MIA-2  | AMC405286 | 11/12/2010 | 2010-012605   | 30, 31  | 1 North  | 15 East  |
| MIA-3  | AMC405287 | 11/12/2010 | 2010-012606   | 30, 31  | 1 North  | 15 East  |
| MIA-4  | AMC405288 | 11/12/2010 | 2010-012607   | 30, 31  | 1 North  | 15 East  |
| MIA-5  | AMC405289 | 11/12/2010 | 2010-012608   | 30, 31  | 1 North  | 15 East  |
| MIA-6  | AMC405290 | 11/12/2010 | 2010-012609   | 30, 31  | 1 North  | 15 East  |
| MIA-7  | AMC405291 | 11/12/2010 | 2010-012610   | 30, 31  | 1 North  | 15 East  |
| MIA-8  | AMC405292 | 11/12/2010 | 2010-012611   | 30, 31  | 1 North  | 15 East  |
| MIA-9  | AMC405293 | 11/12/2010 | 2010-012612   | 31      | 1 North  | 15 East  |
| MIA-10 | AMC405294 | 11/12/2010 | 2010-012613   | 31      | 1 North  | 15 East  |
| MIA-11 | AMC405295 | 11/14/2010 | 2010-012647   | 31      | 1 North  | 15 East  |
| MIA-12 | AMC405296 | 11/14/2010 | 2010-012648   | 31      | 1 North  | 15 East  |
| MIA-13 | AMC405297 | 11/12/2010 | 2010-012614   | 31,     | 1 North  | 15 East, |
|        |           |            |               | 36      |          | 14 East  |
| MIA-14 | AMC405298 | 11/12/2010 | 2010-012615   | 31      | 1 North  | 15 East  |
| MIA-15 | AMC405299 | 11/12/2010 | 2010-012616   | 31      | 1 North  | 15 East  |
| MIA-16 | AMC405300 | 11/14/2010 | 2010-012649   | 31      | 1 North  | 15 East  |
| MIA-17 | AMC405301 | 11/14/2010 | 2010-012650   | 31      | 1 North  | 15 East  |
| MIA-18 | AMC405302 | 11/12/2010 | 2010-012617   | 31,     | 1 North  | 15 East, |
|        |           | ·          |               | 36      |          | 14 East  |
| MIA-19 | AMC405303 | 11/12/2010 | 2010-012651   | 31,     | 1 North, | 15 East, |
|        |           |            |               | 1       | 1 South  | 14 East  |
| MIA-20 | AMC405304 | 11/12/2010 | 2010-012652   | 31,     | 1 North, | 15 East, |
|        |           |            |               | 1       | 1 South  | 14 East  |
| MIA-21 | AMC405305 | 11/13/2010 | 2010-012653   | 31,     | 1 North, | 15 East, |
|        |           |            |               | 1       | 1 South  | 14 East  |
| MIA-22 | AMC405306 | 11/13/2010 | 2010-012654   | 31,     | 1 North, | 15 East, |
|        |           |            |               | 1       | 1 South  | 14 East  |
| MIA-23 | AMC405307 | 11/13/2010 | 2010-012655   | 31,     | 1 North, | 15 East, |
|        |           |            |               | 36,     | 1 North  | 14 East, |
|        |           |            |               | 1       | 1 South  | 14 East  |
| MIA-24 | AMC405308 | 11/13/2010 | 2010-012656   | 36,     | 1 North, | 14 East  |
|        |           |            |               | 1,2     | 1 South  |          |

| MIA-25        | AMC405309                               | 11/13/2010                            | 2010-012657 | 36,         | 1 North, | 14 East |
|---------------|-----------------------------------------|---------------------------------------|-------------|-------------|----------|---------|
| 11111 20      |                                         |                                       |             | 1,2         | 1 South  |         |
| MIA-26        | AMC405310                               | 11/13/2010                            | 2010-012658 | 36,         | 1 North, | 14 East |
| 14111 1 20    | 1                                       |                                       |             | 1,2         | 1 South  |         |
| MIA-27        | AMC405311                               | 11/13/2010                            | 2010-012659 | 36,         | 1 North, | 14 East |
| ITALI & 'do f |                                         |                                       |             | 1           | 1 South  |         |
| MIA-28        | AMC405312                               | 11/13/2010                            | 2010-012660 | 36,         | 1 North, | 14 East |
| 1711/1-2-0    | 711120100010                            |                                       |             | 1           | 1 South  |         |
| MIA-29        | AMC405313                               | 11/13/2010                            | 2010-012661 | 36,         | 1 North, | 14 East |
| 11111 7.71    | *************************************** |                                       |             | 1           | 1 South  |         |
| MIA-30        | AMC405314                               | 11/13/2010                            | 2010-012662 | 36,         | 1 North, | 14 East |
| 14111 P. D.A  |                                         |                                       |             | 1           | 1 South  |         |
| MIA-31        | AMC405315                               | 11/13/2010                            | 2010-012663 | 36,         | 1 North, | 14 East |
| 14111.7-71    |                                         |                                       |             | 1           | 1 South  |         |
| MIA-32        | AMC405316                               | 11/14/2010                            | 2010-012664 | 36          | 1 North  | 14 East |
| MIA-33        | AMC405317                               | 11/14/2010                            | 2010-012665 | 36          | 1 North  | 14 East |
| MIA-34        | AMC405318                               | 11/14/2010                            | 2010-012666 | 36          | 1 North  | 14 East |
| MIA-35        | AMC405319                               | 11/12/2010                            | 2010-012618 | 36          | 1 North  | 14 East |
| MINIW-27      | WIATOLODD IN                            | A A A A A A A A A A A A A A A A A A A |             | <del></del> |          |         |