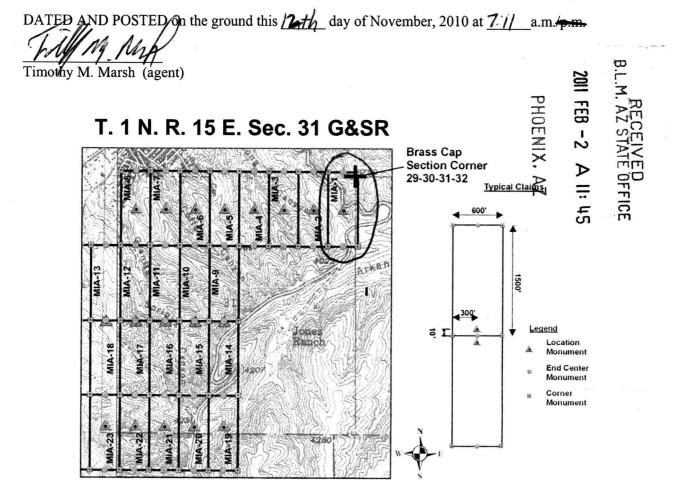

#### **EXHIBIT A**

The Property consists of the following described unpatented mining claims situated in the Miami Mining District, Gila County, Arizona, the names of which, the serial numbers assigned by the Arizona State Office of the Bureau of Land Management and the book and page of recording of the location notices thereof in the office of the Gila County Recorder's Office are as follows:

| Claim  | BLM/ AMC# | Location   | Gila County # | Section | Township | Range    |
|--------|-----------|------------|---------------|---------|----------|----------|
| Name   |           | Date       |               |         |          |          |
| MIA-1  | AMC405285 | 11/12/2010 | 2010-012604   | 29, 30, | 1 North  | 15 East  |
|        |           |            |               | 31, 32  |          |          |
| MIA-2  | AMC405286 | 11/12/2010 | 2010-012605   | 30, 31  | 1 North  | 15 East  |
| MIA-3  | AMC405287 | 11/12/2010 | 2010-012606   | 30, 31  | 1 North  | 15 East  |
| MIA-4  | AMC405288 | 11/12/2010 | 2010-012607   | 30, 31  | 1 North  | 15 East  |
| MIA-5  | AMC405289 | 11/12/2010 | 2010-012608   | 30, 31  | 1 North  | 15 East  |
| MIA-6  | AMC405290 | 11/12/2010 | 2010-012609   | 30, 31  | 1 North  | 15 East  |
| MIA-7  | AMC405291 | 11/12/2010 | 2010-012610   | 30, 31  | 1 North  | 15 East  |
| MIA-8  | AMC405292 | 11/12/2010 | 2010-012611   | 30, 31  | 1 North  | 15 East  |
| MIA-9  | AMC405293 | 11/12/2010 | 2010-012612   | 31      | 1 North  | 15 East  |
| MIA-10 | AMC405294 | 11/12/2010 | 2010-012613   | 31      | 1 North  | 15 East  |
| MIA-11 | AMC405295 | 11/14/2010 | 2010-012647   | 31      | 1 North  | 15 East  |
| MIA-12 | AMC405296 | 11/14/2010 | 2010-012648   | 31      | 1 North  | 15 East  |
| MIA-13 | AMC405297 | 11/12/2010 | 2010-012614   | 31,     | 1 North  | 15 East, |
|        |           |            |               | 36      |          | 14 East  |
| MIA-14 | AMC405298 | 11/12/2010 | 2010-012615   | 31      | 1 North  | 15 East  |
| MIA-15 | AMC405299 | 11/12/2010 | 2010-012616   | 31      | 1 North  | 15 East  |
| MIA-16 | AMC405300 | 11/14/2010 | 2010-012649   | 31      | 1 North  | 15 East  |
| MIA-17 | AMC405301 | 11/14/2010 | 2010-012650   | 31      | 1 North  | 15 East  |
| MIA-18 | AMC405302 | 11/12/2010 | 2010-012617   | 31,     | 1 North  | 15 East, |
|        |           | ·          |               | 36      |          | 14 East  |
| MIA-19 | AMC405303 | 11/12/2010 | 2010-012651   | 31,     | 1 North, | 15 East, |
|        |           |            |               | 1       | 1 South  | 14 East  |
| MIA-20 | AMC405304 | 11/12/2010 | 2010-012652   | 31,     | 1 North, | 15 East, |
|        |           |            |               | 1       | 1 South  | 14 East  |
| MIA-21 | AMC405305 | 11/13/2010 | 2010-012653   | 31,     | 1 North, | 15 East, |
|        |           |            |               | 1       | 1 South  | 14 East  |
| MIA-22 | AMC405306 | 11/13/2010 | 2010-012654   | 31,     | 1 North, | 15 East, |
|        |           |            |               | 1       | 1 South  | 14 East  |
| MIA-23 | AMC405307 | 11/13/2010 | 2010-012655   | 31,     | 1 North, | 15 East, |
|        |           |            |               | 36,     | 1 North  | 14 East, |
|        |           |            |               | 1       | 1 South  | 14 East  |
| MIA-24 | AMC405308 | 11/13/2010 | 2010-012656   | 36,     | 1 North, | 14 East  |
|        |           |            |               | 1,2     | 1 South  |          |