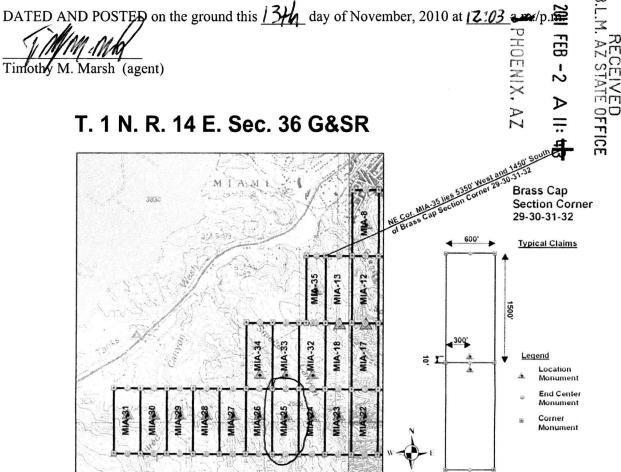

| MIA-25        | AMC405309                               | 11/13/2010                            | 2010-012657 | 36,         | 1 North, | 14 East |
|---------------|-----------------------------------------|---------------------------------------|-------------|-------------|----------|---------|
| 11111 20      |                                         |                                       |             | 1,2         | 1 South  |         |
| MIA-26        | AMC405310                               | 11/13/2010                            | 2010-012658 | 36,         | 1 North, | 14 East |
| 14111 1 20    | 1                                       |                                       |             | 1,2         | 1 South  |         |
| MIA-27        | AMC405311                               | 11/13/2010                            | 2010-012659 | 36,         | 1 North, | 14 East |
| ITALI & 'do f |                                         |                                       |             | 1           | 1 South  |         |
| MIA-28        | AMC405312                               | 11/13/2010                            | 2010-012660 | 36,         | 1 North, | 14 East |
| 1711/1-2-0    | 711120100010                            |                                       |             | 1           | 1 South  |         |
| MIA-29        | AMC405313                               | 11/13/2010                            | 2010-012661 | 36,         | 1 North, | 14 East |
| 11111 7.71    | *************************************** |                                       |             | 1           | 1 South  |         |
| MIA-30        | AMC405314                               | 11/13/2010                            | 2010-012662 | 36,         | 1 North, | 14 East |
| 14111 P. D.A  |                                         |                                       |             | 1           | 1 South  |         |
| MIA-31        | AMC405315                               | 11/13/2010                            | 2010-012663 | 36,         | 1 North, | 14 East |
| 14111.7-71    |                                         |                                       |             | 1           | 1 South  |         |
| MIA-32        | AMC405316                               | 11/14/2010                            | 2010-012664 | 36          | 1 North  | 14 East |
| MIA-33        | AMC405317                               | 11/14/2010                            | 2010-012665 | 36          | 1 North  | 14 East |
| MIA-34        | AMC405318                               | 11/14/2010                            | 2010-012666 | 36          | 1 North  | 14 East |
| MIA-35        | AMC405319                               | 11/12/2010                            | 2010-012618 | 36          | 1 North  | 14 East |
| MINIW-27      | WIATOLODD IN                            | A A A A A A A A A A A A A A A A A A A |             | <del></del> |          |         |