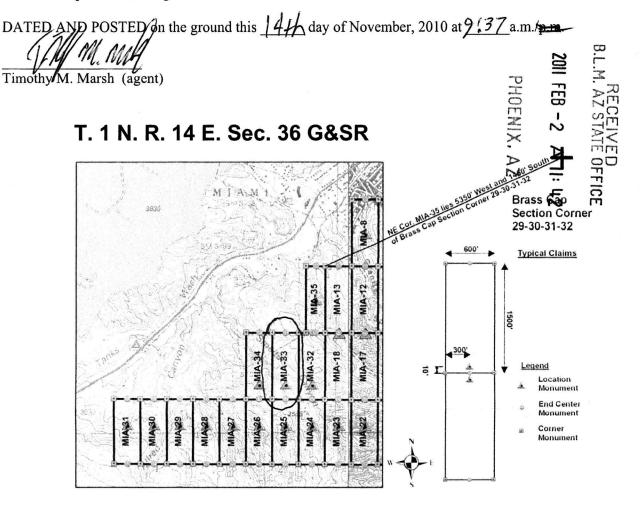

| Claim  | BLM/ AMC# | Location   | Gila County # | Section | Township | Range    |
|--------|-----------|------------|---------------|---------|----------|----------|
| Name   |           | Date       |               |         |          |          |
| MIA-1  | AMC405285 | 11/12/2010 | 2010-012604   | 29, 30, | 1 North  | 15 East  |
|        |           |            |               | 31, 32  |          |          |
| MIA-2  | AMC405286 | 11/12/2010 | 2010-012605   | 30, 31  | 1 North  | 15 East  |
| MIA-3  | AMC405287 | 11/12/2010 | 2010-012606   | 30, 31  | 1 North  | 15 East  |
| MIA-4  | AMC405288 | 11/12/2010 | 2010-012607   | 30, 31  | 1 North  | 15 East  |
| MIA-5  | AMC405289 | 11/12/2010 | 2010-012608   | 30, 31  | 1 North  | 15 East  |
| MIA-6  | AMC405290 | 11/12/2010 | 2010-012609   | 30, 31  | 1 North  | 15 East  |
| MIA-7  | AMC405291 | 11/12/2010 | 2010-012610   | 30, 31  | 1 North  | 15 East  |
| MIA-8  | AMC405292 | 11/12/2010 | 2010-012611   | 30, 31  | 1 North  | 15 East  |
| MIA-9  | AMC405293 | 11/12/2010 | 2010-012612   | 31      | 1 North  | 15 East  |
| MIA-10 | AMC405294 | 11/12/2010 | 2010-012613   | 31      | 1 North  | 15 East  |
| MIA-11 | AMC405295 | 11/14/2010 | 2010-012647   | 31      | 1 North  | 15 East  |
| MIA-12 | AMC405296 | 11/14/2010 | 2010-012648   | 31      | 1 North  | 15 East  |
| MIA-13 | AMC405297 | 11/12/2010 | 2010-012614   | 31,     | 1 North  | 15 East, |
|        |           |            |               | 36      |          | 14 East  |
| MIA-14 | AMC405298 | 11/12/2010 | 2010-012615   | 31      | 1 North  | 15 East  |
| MIA-15 | AMC405299 | 11/12/2010 | 2010-012616   | 31      | 1 North  | 15 East  |
| MIA-16 | AMC405300 | 11/14/2010 | 2010-012649   | 31      | 1 North  | 15 East  |
| MIA-17 | AMC405301 | 11/14/2010 | 2010-012650   | 31      | 1 North  | 15 East  |
| MIA-18 | AMC405302 | 11/12/2010 | 2010-012617   | 31,     | 1 North  | 15 East, |
|        |           | ·          |               | 36      |          | 14 East  |
| MIA-19 | AMC405303 | 11/12/2010 | 2010-012651   | 31,     | 1 North, | 15 East, |
|        |           |            |               | 1       | 1 South  | 14 East  |
| MIA-20 | AMC405304 | 11/12/2010 | 2010-012652   | 31,     | 1 North, | 15 East, |
|        |           |            |               | 1       | 1 South  | 14 East  |
| MIA-21 | AMC405305 | 11/13/2010 | 2010-012653   | 31,     | 1 North, | 15 East, |
|        |           |            |               | 1       | 1 South  | 14 East  |
| MIA-22 | AMC405306 | 11/13/2010 | 2010-012654   | 31,     | 1 North, | 15 East, |
|        |           |            |               | 1       | 1 South  | 14 East  |
| MIA-23 | AMC405307 | 11/13/2010 | 2010-012655   | 31,     | 1 North, | 15 East, |
|        |           |            |               | 36,     | 1 North  | 14 East, |
|        |           |            |               | 1       | 1 South  | 14 East  |
| MIA-24 | AMC405308 | 11/13/2010 | 2010-012656   | 36,     | 1 North, | 14 East  |
|        |           |            |               | 1,2     | 1 South  |          |

| MIA-25        | AMC405309                               | 11/13/2010                            | 2010-012657 | 36,         | 1 North, | 14 East |
|---------------|-----------------------------------------|---------------------------------------|-------------|-------------|----------|---------|
| 11111 20      |                                         |                                       |             | 1,2         | 1 South  |         |
| MIA-26        | AMC405310                               | 11/13/2010                            | 2010-012658 | 36,         | 1 North, | 14 East |
| 14111 1 20    | 1                                       |                                       |             | 1,2         | 1 South  |         |
| MIA-27        | AMC405311                               | 11/13/2010                            | 2010-012659 | 36,         | 1 North, | 14 East |
| ITALI & 'do f |                                         |                                       |             | 1           | 1 South  |         |
| MIA-28        | AMC405312                               | 11/13/2010                            | 2010-012660 | 36,         | 1 North, | 14 East |
| 1711/1-2-0    | 711120100010                            |                                       |             | 1           | 1 South  |         |
| MIA-29        | AMC405313                               | 11/13/2010                            | 2010-012661 | 36,         | 1 North, | 14 East |
| 11111 7.71    | *************************************** |                                       |             | 1           | 1 South  |         |
| MIA-30        | AMC405314                               | 11/13/2010                            | 2010-012662 | 36,         | 1 North, | 14 East |
| 14111 P. D.A  |                                         |                                       |             | 1           | 1 South  |         |
| MIA-31        | AMC405315                               | 11/13/2010                            | 2010-012663 | 36,         | 1 North, | 14 East |
| 14111.7-71    |                                         |                                       |             | 1           | 1 South  |         |
| MIA-32        | AMC405316                               | 11/14/2010                            | 2010-012664 | 36          | 1 North  | 14 East |
| MIA-33        | AMC405317                               | 11/14/2010                            | 2010-012665 | 36          | 1 North  | 14 East |
| MIA-34        | AMC405318                               | 11/14/2010                            | 2010-012666 | 36          | 1 North  | 14 East |
| MIA-35        | AMC405319                               | 11/12/2010                            | 2010-012618 | 36          | 1 North  | 14 East |
| MINIW-27      | WIATOLODD IN                            | A A A A A A A A A A A A A A A A A A A |             | <del></del> |          |         |