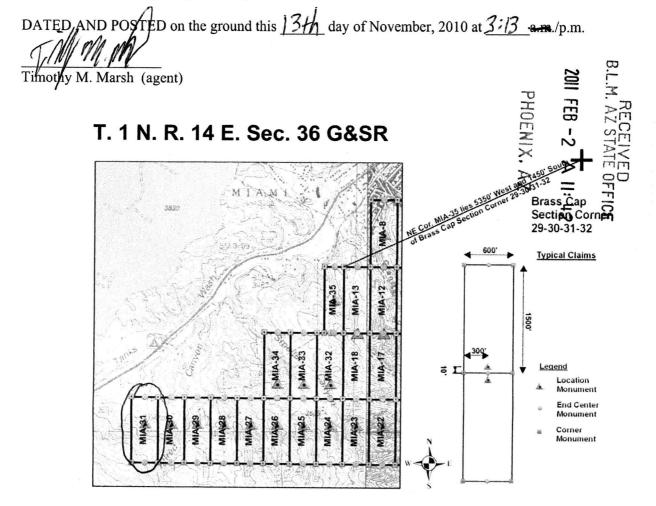

| Claim  | BLM/ AMC# | Location   | Gila County # | Section | Township | Range    |
|--------|-----------|------------|---------------|---------|----------|----------|
| Name   |           | Date       |               |         |          |          |
| MIA-1  | AMC405285 | 11/12/2010 | 2010-012604   | 29, 30, | 1 North  | 15 East  |
|        |           |            |               | 31, 32  |          |          |
| MIA-2  | AMC405286 | 11/12/2010 | 2010-012605   | 30, 31  | 1 North  | 15 East  |
| MIA-3  | AMC405287 | 11/12/2010 | 2010-012606   | 30, 31  | 1 North  | 15 East  |
| MIA-4  | AMC405288 | 11/12/2010 | 2010-012607   | 30, 31  | 1 North  | 15 East  |
| MIA-5  | AMC405289 | 11/12/2010 | 2010-012608   | 30, 31  | 1 North  | 15 East  |
| MIA-6  | AMC405290 | 11/12/2010 | 2010-012609   | 30, 31  | 1 North  | 15 East  |
| MIA-7  | AMC405291 | 11/12/2010 | 2010-012610   | 30, 31  | 1 North  | 15 East  |
| MIA-8  | AMC405292 | 11/12/2010 | 2010-012611   | 30, 31  | 1 North  | 15 East  |
| MIA-9  | AMC405293 | 11/12/2010 | 2010-012612   | 31      | 1 North  | 15 East  |
| MIA-10 | AMC405294 | 11/12/2010 | 2010-012613   | 31      | 1 North  | 15 East  |
| MIA-11 | AMC405295 | 11/14/2010 | 2010-012647   | 31      | 1 North  | 15 East  |
| MIA-12 | AMC405296 | 11/14/2010 | 2010-012648   | 31      | 1 North  | 15 East  |
| MIA-13 | AMC405297 | 11/12/2010 | 2010-012614   | 31,     | 1 North  | 15 East, |
|        |           |            |               | 36      |          | 14 East  |
| MIA-14 | AMC405298 | 11/12/2010 | 2010-012615   | 31      | 1 North  | 15 East  |
| MIA-15 | AMC405299 | 11/12/2010 | 2010-012616   | 31      | 1 North  | 15 East  |
| MIA-16 | AMC405300 | 11/14/2010 | 2010-012649   | 31      | 1 North  | 15 East  |
| MIA-17 | AMC405301 | 11/14/2010 | 2010-012650   | 31      | 1 North  | 15 East  |
| MIA-18 | AMC405302 | 11/12/2010 | 2010-012617   | 31,     | 1 North  | 15 East, |
|        |           | ·          |               | 36      |          | 14 East  |
| MIA-19 | AMC405303 | 11/12/2010 | 2010-012651   | 31,     | 1 North, | 15 East, |
|        |           |            |               | 1       | 1 South  | 14 East  |
| MIA-20 | AMC405304 | 11/12/2010 | 2010-012652   | 31,     | 1 North, | 15 East, |
|        |           |            |               | 1       | 1 South  | 14 East  |
| MIA-21 | AMC405305 | 11/13/2010 | 2010-012653   | 31,     | 1 North, | 15 East, |
|        |           |            |               | 1       | 1 South  | 14 East  |
| MIA-22 | AMC405306 | 11/13/2010 | 2010-012654   | 31,     | 1 North, | 15 East, |
|        |           |            |               | 1       | 1 South  | 14 East  |
| MIA-23 | AMC405307 | 11/13/2010 | 2010-012655   | 31,     | 1 North, | 15 East, |
|        |           |            |               | 36,     | 1 North  | 14 East, |
|        |           |            |               | 1       | 1 South  | 14 East  |
| MIA-24 | AMC405308 | 11/13/2010 | 2010-012656   | 36,     | 1 North, | 14 East  |
|        |           |            |               | 1,2     | 1 South  |          |

| MIA-25        | AMC405309                               | 11/13/2010                            | 2010-012657 | 36,         | 1 North, | 14 East |
|---------------|-----------------------------------------|---------------------------------------|-------------|-------------|----------|---------|
| 11111 20      |                                         |                                       |             | 1,2         | 1 South  |         |
| MIA-26        | AMC405310                               | 11/13/2010                            | 2010-012658 | 36,         | 1 North, | 14 East |
| 14111 1 20    | 1                                       |                                       |             | 1,2         | 1 South  |         |
| MIA-27        | AMC405311                               | 11/13/2010                            | 2010-012659 | 36,         | 1 North, | 14 East |
| ITALI & 'do f |                                         |                                       |             | 1           | 1 South  |         |
| MIA-28        | AMC405312                               | 11/13/2010                            | 2010-012660 | 36,         | 1 North, | 14 East |
| 1711/1-2-0    | 711120100010                            |                                       |             | 1           | 1 South  |         |
| MIA-29        | AMC405313                               | 11/13/2010                            | 2010-012661 | 36,         | 1 North, | 14 East |
| 11111 7.71    | *************************************** |                                       |             | 1           | 1 South  |         |
| MIA-30        | AMC405314                               | 11/13/2010                            | 2010-012662 | 36,         | 1 North, | 14 East |
| 14111 P. D.A  |                                         |                                       |             | 1           | 1 South  |         |
| MIA-31        | AMC405315                               | 11/13/2010                            | 2010-012663 | 36,         | 1 North, | 14 East |
| 14111.7-71    |                                         |                                       |             | 1           | 1 South  |         |
| MIA-32        | AMC405316                               | 11/14/2010                            | 2010-012664 | 36          | 1 North  | 14 East |
| MIA-33        | AMC405317                               | 11/14/2010                            | 2010-012665 | 36          | 1 North  | 14 East |
| MIA-34        | AMC405318                               | 11/14/2010                            | 2010-012666 | 36          | 1 North  | 14 East |
| MIA-35        | AMC405319                               | 11/12/2010                            | 2010-012618 | 36          | 1 North  | 14 East |
| MINIW-27      | WIATOLODD IN                            | A A A A A A A A A A A A A A A A A A A |             | <del></del> |          |         |