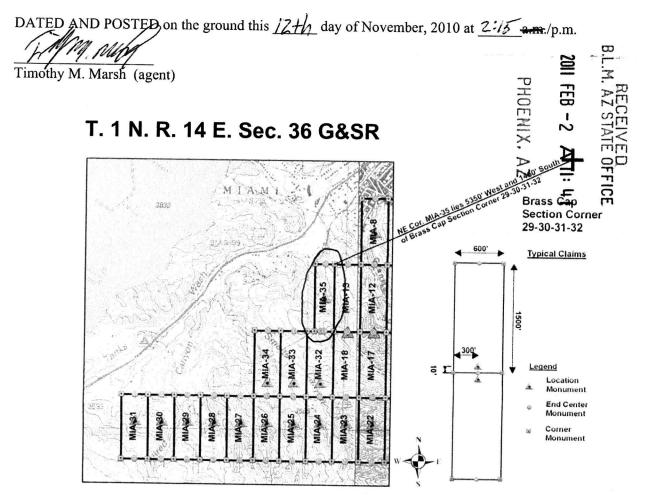

#### **EXHIBIT A**

The Property consists of the following described unpatented mining claims situated in the Miami Mining District, Gila County, Arizona, the names of which, the serial numbers assigned by the Arizona State Office of the Bureau of Land Management and the book and page of recording of the location notices thereof in the office of the Gila County Recorder's Office are as follows:

| Claim  | BLM/ AMC# | Location   | Gila County # | Section | Township | Range    |
|--------|-----------|------------|---------------|---------|----------|----------|
| Name   |           | Date       |               |         |          |          |
| MIA-1  | AMC405285 | 11/12/2010 | 2010-012604   | 29, 30, | 1 North  | 15 East  |
|        |           |            |               | 31, 32  |          |          |
| MIA-2  | AMC405286 | 11/12/2010 | 2010-012605   | 30, 31  | 1 North  | 15 East  |
| MIA-3  | AMC405287 | 11/12/2010 | 2010-012606   | 30, 31  | 1 North  | 15 East  |
| MIA-4  | AMC405288 | 11/12/2010 | 2010-012607   | 30, 31  | 1 North  | 15 East  |
| MIA-5  | AMC405289 | 11/12/2010 | 2010-012608   | 30, 31  | 1 North  | 15 East  |
| MIA-6  | AMC405290 | 11/12/2010 | 2010-012609   | 30, 31  | 1 North  | 15 East  |
| MIA-7  | AMC405291 | 11/12/2010 | 2010-012610   | 30, 31  | 1 North  | 15 East  |
| MIA-8  | AMC405292 | 11/12/2010 | 2010-012611   | 30, 31  | 1 North  | 15 East  |
| MIA-9  | AMC405293 | 11/12/2010 | 2010-012612   | 31      | 1 North  | 15 East  |
| MIA-10 | AMC405294 | 11/12/2010 | 2010-012613   | 31      | 1 North  | 15 East  |
| MIA-11 | AMC405295 | 11/14/2010 | 2010-012647   | 31      | 1 North  | 15 East  |
| MIA-12 | AMC405296 | 11/14/2010 | 2010-012648   | 31      | 1 North  | 15 East  |
| MIA-13 | AMC405297 | 11/12/2010 | 2010-012614   | 31,     | 1 North  | 15 East, |
|        |           |            |               | 36      |          | 14 East  |
| MIA-14 | AMC405298 | 11/12/2010 | 2010-012615   | 31      | 1 North  | 15 East  |
| MIA-15 | AMC405299 | 11/12/2010 | 2010-012616   | 31      | 1 North  | 15 East  |
| MIA-16 | AMC405300 | 11/14/2010 | 2010-012649   | 31      | 1 North  | 15 East  |
| MIA-17 | AMC405301 | 11/14/2010 | 2010-012650   | 31      | 1 North  | 15 East  |
| MIA-18 | AMC405302 | 11/12/2010 | 2010-012617   | 31,     | 1 North  | 15 East, |
|        |           | ·          |               | 36      |          | 14 East  |
| MIA-19 | AMC405303 | 11/12/2010 | 2010-012651   | 31,     | 1 North, | 15 East, |
|        |           |            |               | 1       | 1 South  | 14 East  |
| MIA-20 | AMC405304 | 11/12/2010 | 2010-012652   | 31,     | 1 North, | 15 East, |
|        |           |            |               | 1       | 1 South  | 14 East  |
| MIA-21 | AMC405305 | 11/13/2010 | 2010-012653   | 31,     | 1 North, | 15 East, |
|        |           |            |               | 1       | 1 South  | 14 East  |
| MIA-22 | AMC405306 | 11/13/2010 | 2010-012654   | 31,     | 1 North, | 15 East, |
|        |           |            |               | 1       | 1 South  | 14 East  |
| MIA-23 | AMC405307 | 11/13/2010 | 2010-012655   | 31,     | 1 North, | 15 East, |
|        |           |            |               | 36,     | 1 North  | 14 East, |
|        |           |            |               | 1       | 1 South  | 14 East  |
| MIA-24 | AMC405308 | 11/13/2010 | 2010-012656   | 36,     | 1 North, | 14 East  |
|        |           |            |               | 1,2     | 1 South  |          |

| MIA-25        | AMC405309                               | 11/13/2010                            | 2010-012657 | 36,         | 1 North, | 14 East |
|---------------|-----------------------------------------|---------------------------------------|-------------|-------------|----------|---------|
| 11111 20      |                                         |                                       |             | 1,2         | 1 South  |         |
| MIA-26        | AMC405310                               | 11/13/2010                            | 2010-012658 | 36,         | 1 North, | 14 East |
| 14111 1 20    | 1                                       |                                       |             | 1,2         | 1 South  |         |
| MIA-27        | AMC405311                               | 11/13/2010                            | 2010-012659 | 36,         | 1 North, | 14 East |
| ITALI & 'do f |                                         |                                       |             | 1           | 1 South  |         |
| MIA-28        | AMC405312                               | 11/13/2010                            | 2010-012660 | 36,         | 1 North, | 14 East |
| 1711/1-2-0    | 711120100010                            |                                       |             | 1           | 1 South  |         |
| MIA-29        | AMC405313                               | 11/13/2010                            | 2010-012661 | 36,         | 1 North, | 14 East |
| 11111 7.71    | *************************************** |                                       |             | 1           | 1 South  |         |
| MIA-30        | AMC405314                               | 11/13/2010                            | 2010-012662 | 36,         | 1 North, | 14 East |
| 14111 P. D.A  |                                         |                                       |             | 1           | 1 South  |         |
| MIA-31        | AMC405315                               | 11/13/2010                            | 2010-012663 | 36,         | 1 North, | 14 East |
| 14111.7-71    |                                         |                                       |             | 1           | 1 South  |         |
| MIA-32        | AMC405316                               | 11/14/2010                            | 2010-012664 | 36          | 1 North  | 14 East |
| MIA-33        | AMC405317                               | 11/14/2010                            | 2010-012665 | 36          | 1 North  | 14 East |
| MIA-34        | AMC405318                               | 11/14/2010                            | 2010-012666 | 36          | 1 North  | 14 East |
| MIA-35        | AMC405319                               | 11/12/2010                            | 2010-012618 | 36          | 1 North  | 14 East |
| MINIW-27      | WIATOLODD IN                            | A A A A A A A A A A A A A A A A A A A |             | <del></del> |          |         |