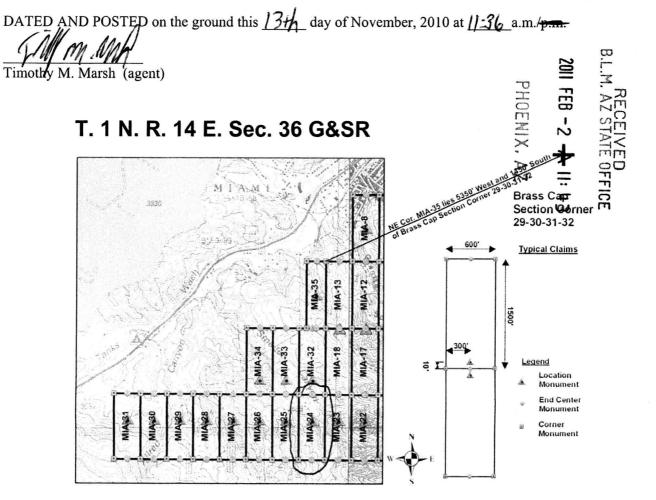

| MIA-25        | AMC405309                               | 11/13/2010                            | 2010-012657 | 36,         | 1 North, | 14 East |
|---------------|-----------------------------------------|---------------------------------------|-------------|-------------|----------|---------|
| 11111 20      |                                         |                                       |             | 1,2         | 1 South  |         |
| MIA-26        | AMC405310                               | 11/13/2010                            | 2010-012658 | 36,         | 1 North, | 14 East |
| 14111 1 20    | 1                                       |                                       |             | 1,2         | 1 South  |         |
| MIA-27        | AMC405311                               | 11/13/2010                            | 2010-012659 | 36,         | 1 North, | 14 East |
| ITALI & 'do f |                                         |                                       |             | 1           | 1 South  |         |
| MIA-28        | AMC405312                               | 11/13/2010                            | 2010-012660 | 36,         | 1 North, | 14 East |
| 1711/1-2-0    | 711120100010                            |                                       |             | 1           | 1 South  |         |
| MIA-29        | AMC405313                               | 11/13/2010                            | 2010-012661 | 36,         | 1 North, | 14 East |
| 11111 7.71    | *************************************** |                                       |             | 1           | 1 South  |         |
| MIA-30        | AMC405314                               | 11/13/2010                            | 2010-012662 | 36,         | 1 North, | 14 East |
| 14111 P. D.A  |                                         |                                       |             | 1           | 1 South  |         |
| MIA-31        | AMC405315                               | 11/13/2010                            | 2010-012663 | 36,         | 1 North, | 14 East |
| 14111.7-71    |                                         |                                       |             | 1           | 1 South  |         |
| MIA-32        | AMC405316                               | 11/14/2010                            | 2010-012664 | 36          | 1 North  | 14 East |
| MIA-33        | AMC405317                               | 11/14/2010                            | 2010-012665 | 36          | 1 North  | 14 East |
| MIA-34        | AMC405318                               | 11/14/2010                            | 2010-012666 | 36          | 1 North  | 14 East |
| MIA-35        | AMC405319                               | 11/12/2010                            | 2010-012618 | 36          | 1 North  | 14 East |
| MINIW-27      | WIATOLODD IN                            | A A A A A A A A A A A A A A A A A A A |             | <del></del> |          |         |