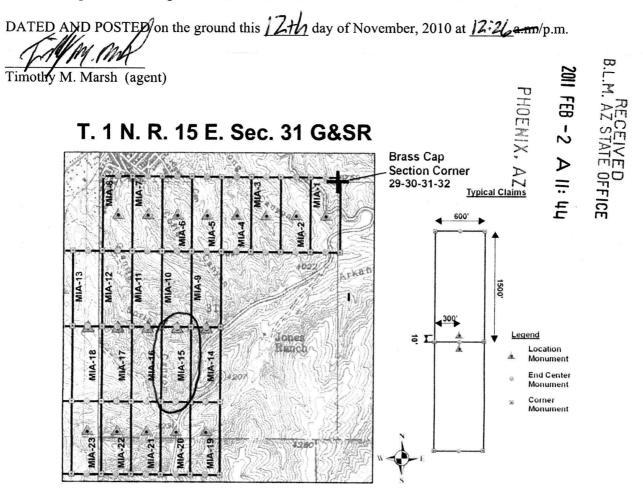

| Claim  | BLM/ AMC# | Location   | Gila County # | Section | Township | Range    |
|--------|-----------|------------|---------------|---------|----------|----------|
| Name   |           | Date       |               |         |          |          |
| MIA-1  | AMC405285 | 11/12/2010 | 2010-012604   | 29, 30, | 1 North  | 15 East  |
|        |           |            |               | 31, 32  |          |          |
| MIA-2  | AMC405286 | 11/12/2010 | 2010-012605   | 30, 31  | 1 North  | 15 East  |
| MIA-3  | AMC405287 | 11/12/2010 | 2010-012606   | 30, 31  | 1 North  | 15 East  |
| MIA-4  | AMC405288 | 11/12/2010 | 2010-012607   | 30, 31  | 1 North  | 15 East  |
| MIA-5  | AMC405289 | 11/12/2010 | 2010-012608   | 30, 31  | 1 North  | 15 East  |
| MIA-6  | AMC405290 | 11/12/2010 | 2010-012609   | 30, 31  | 1 North  | 15 East  |
| MIA-7  | AMC405291 | 11/12/2010 | 2010-012610   | 30, 31  | 1 North  | 15 East  |
| MIA-8  | AMC405292 | 11/12/2010 | 2010-012611   | 30, 31  | 1 North  | 15 East  |
| MIA-9  | AMC405293 | 11/12/2010 | 2010-012612   | 31      | 1 North  | 15 East  |
| MIA-10 | AMC405294 | 11/12/2010 | 2010-012613   | 31      | 1 North  | 15 East  |
| MIA-11 | AMC405295 | 11/14/2010 | 2010-012647   | 31      | 1 North  | 15 East  |
| MIA-12 | AMC405296 | 11/14/2010 | 2010-012648   | 31      | 1 North  | 15 East  |
| MIA-13 | AMC405297 | 11/12/2010 | 2010-012614   | 31,     | 1 North  | 15 East, |
|        |           |            |               | 36      |          | 14 East  |
| MIA-14 | AMC405298 | 11/12/2010 | 2010-012615   | 31      | 1 North  | 15 East  |
| MIA-15 | AMC405299 | 11/12/2010 | 2010-012616   | 31      | 1 North  | 15 East  |
| MIA-16 | AMC405300 | 11/14/2010 | 2010-012649   | 31      | 1 North  | 15 East  |
| MIA-17 | AMC405301 | 11/14/2010 | 2010-012650   | 31      | 1 North  | 15 East  |
| MIA-18 | AMC405302 | 11/12/2010 | 2010-012617   | 31,     | 1 North  | 15 East, |
|        |           | ·          |               | 36      |          | 14 East  |
| MIA-19 | AMC405303 | 11/12/2010 | 2010-012651   | 31,     | 1 North, | 15 East, |
|        |           |            |               | 1       | 1 South  | 14 East  |
| MIA-20 | AMC405304 | 11/12/2010 | 2010-012652   | 31,     | 1 North, | 15 East, |
|        |           |            |               | 1       | 1 South  | 14 East  |
| MIA-21 | AMC405305 | 11/13/2010 | 2010-012653   | 31,     | 1 North, | 15 East, |
|        |           |            |               | 1       | 1 South  | 14 East  |
| MIA-22 | AMC405306 | 11/13/2010 | 2010-012654   | 31,     | 1 North, | 15 East, |
|        |           |            |               | 1       | 1 South  | 14 East  |
| MIA-23 | AMC405307 | 11/13/2010 | 2010-012655   | 31,     | 1 North, | 15 East, |
|        |           |            |               | 36,     | 1 North  | 14 East, |
|        |           |            |               | 1       | 1 South  | 14 East  |
| MIA-24 | AMC405308 | 11/13/2010 | 2010-012656   | 36,     | 1 North, | 14 East  |
|        |           |            |               | 1,2     | 1 South  |          |