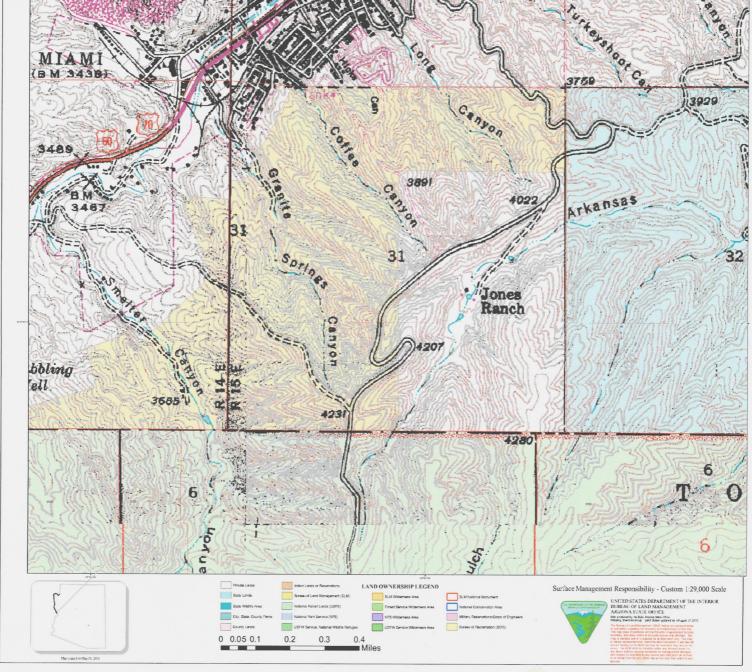

#### **EXHIBIT A**

The Property consists of the following described unpatented mining claims situated in the Miami Mining District, Gila County, Arizona, the names of which, the serial numbers assigned by the Arizona State Office of the Bureau of Land Management and the book and page of recording of the location notices thereof in the office of the Gila County Recorder's Office are as follows:

| Claim  | BLM/ AMC# | Location   | Gila County # | Section | Township | Range    |
|--------|-----------|------------|---------------|---------|----------|----------|
| Name   |           | Date       |               |         |          |          |
| MIA-1  | AMC405285 | 11/12/2010 | 2010-012604   | 29, 30, | 1 North  | 15 East  |
|        |           |            |               | 31, 32  |          |          |
| MIA-2  | AMC405286 | 11/12/2010 | 2010-012605   | 30, 31  | 1 North  | 15 East  |
| MIA-3  | AMC405287 | 11/12/2010 | 2010-012606   | 30, 31  | 1 North  | 15 East  |
| MIA-4  | AMC405288 | 11/12/2010 | 2010-012607   | 30, 31  | 1 North  | 15 East  |
| MIA-5  | AMC405289 | 11/12/2010 | 2010-012608   | 30, 31  | 1 North  | 15 East  |
| MIA-6  | AMC405290 | 11/12/2010 | 2010-012609   | 30, 31  | 1 North  | 15 East  |
| MIA-7  | AMC405291 | 11/12/2010 | 2010-012610   | 30, 31  | 1 North  | 15 East  |
| MIA-8  | AMC405292 | 11/12/2010 | 2010-012611   | 30, 31  | 1 North  | 15 East  |
| MIA-9  | AMC405293 | 11/12/2010 | 2010-012612   | 31      | 1 North  | 15 East  |
| MIA-10 | AMC405294 | 11/12/2010 | 2010-012613   | 31      | 1 North  | 15 East  |
| MIA-11 | AMC405295 | 11/14/2010 | 2010-012647   | 31      | 1 North  | 15 East  |
| MIA-12 | AMC405296 | 11/14/2010 | 2010-012648   | 31      | 1 North  | 15 East  |
| MIA-13 | AMC405297 | 11/12/2010 | 2010-012614   | 31,     | 1 North  | 15 East, |
|        |           |            |               | 36      |          | 14 East  |
| MIA-14 | AMC405298 | 11/12/2010 | 2010-012615   | 31      | 1 North  | 15 East  |
| MIA-15 | AMC405299 | 11/12/2010 | 2010-012616   | 31      | 1 North  | 15 East  |
| MIA-16 | AMC405300 | 11/14/2010 | 2010-012649   | 31      | 1 North  | 15 East  |
| MIA-17 | AMC405301 | 11/14/2010 | 2010-012650   | 31      | 1 North  | 15 East  |
| MIA-18 | AMC405302 | 11/12/2010 | 2010-012617   | 31,     | 1 North  | 15 East, |
|        |           | ·          |               | 36      |          | 14 East  |
| MIA-19 | AMC405303 | 11/12/2010 | 2010-012651   | 31,     | 1 North, | 15 East, |
|        |           |            |               | 1       | 1 South  | 14 East  |
| MIA-20 | AMC405304 | 11/12/2010 | 2010-012652   | 31,     | 1 North, | 15 East, |
|        |           |            |               | 1       | 1 South  | 14 East  |
| MIA-21 | AMC405305 | 11/13/2010 | 2010-012653   | 31,     | 1 North, | 15 East, |
|        |           |            |               | 1       | 1 South  | 14 East  |
| MIA-22 | AMC405306 | 11/13/2010 | 2010-012654   | 31,     | 1 North, | 15 East, |
|        |           |            |               | 1       | 1 South  | 14 East  |
| MIA-23 | AMC405307 | 11/13/2010 | 2010-012655   | 31,     | 1 North, | 15 East, |
|        |           |            |               | 36,     | 1 North  | 14 East, |
|        |           |            |               | 1       | 1 South  | 14 East  |
| MIA-24 | AMC405308 | 11/13/2010 | 2010-012656   | 36,     | 1 North, | 14 East  |
|        |           |            |               | 1,2     | 1 South  |          |