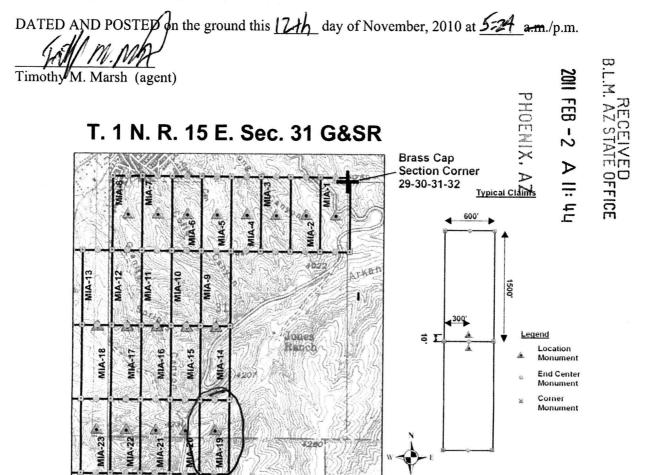

| Claim  | BLM/ AMC# | Location   | Gila County # | Section | Township | Range    |
|--------|-----------|------------|---------------|---------|----------|----------|
| Name   |           | Date       |               |         |          |          |
| MIA-1  | AMC405285 | 11/12/2010 | 2010-012604   | 29, 30, | 1 North  | 15 East  |
|        |           |            |               | 31, 32  |          |          |
| MIA-2  | AMC405286 | 11/12/2010 | 2010-012605   | 30, 31  | 1 North  | 15 East  |
| MIA-3  | AMC405287 | 11/12/2010 | 2010-012606   | 30, 31  | 1 North  | 15 East  |
| MIA-4  | AMC405288 | 11/12/2010 | 2010-012607   | 30, 31  | 1 North  | 15 East  |
| MIA-5  | AMC405289 | 11/12/2010 | 2010-012608   | 30, 31  | 1 North  | 15 East  |
| MIA-6  | AMC405290 | 11/12/2010 | 2010-012609   | 30, 31  | 1 North  | 15 East  |
| MIA-7  | AMC405291 | 11/12/2010 | 2010-012610   | 30, 31  | 1 North  | 15 East  |
| MIA-8  | AMC405292 | 11/12/2010 | 2010-012611   | 30, 31  | 1 North  | 15 East  |
| MIA-9  | AMC405293 | 11/12/2010 | 2010-012612   | 31      | 1 North  | 15 East  |
| MIA-10 | AMC405294 | 11/12/2010 | 2010-012613   | 31      | 1 North  | 15 East  |
| MIA-11 | AMC405295 | 11/14/2010 | 2010-012647   | 31      | 1 North  | 15 East  |
| MIA-12 | AMC405296 | 11/14/2010 | 2010-012648   | 31      | 1 North  | 15 East  |
| MIA-13 | AMC405297 | 11/12/2010 | 2010-012614   | 31,     | 1 North  | 15 East, |
|        |           |            |               | 36      |          | 14 East  |
| MIA-14 | AMC405298 | 11/12/2010 | 2010-012615   | 31      | 1 North  | 15 East  |
| MIA-15 | AMC405299 | 11/12/2010 | 2010-012616   | 31      | 1 North  | 15 East  |
| MIA-16 | AMC405300 | 11/14/2010 | 2010-012649   | 31      | 1 North  | 15 East  |
| MIA-17 | AMC405301 | 11/14/2010 | 2010-012650   | 31      | 1 North  | 15 East  |
| MIA-18 | AMC405302 | 11/12/2010 | 2010-012617   | 31,     | 1 North  | 15 East, |
|        |           | ·          |               | 36      |          | 14 East  |
| MIA-19 | AMC405303 | 11/12/2010 | 2010-012651   | 31,     | 1 North, | 15 East, |
|        |           |            |               | 1       | 1 South  | 14 East  |
| MIA-20 | AMC405304 | 11/12/2010 | 2010-012652   | 31,     | 1 North, | 15 East, |
|        |           |            |               | 1       | 1 South  | 14 East  |
| MIA-21 | AMC405305 | 11/13/2010 | 2010-012653   | 31,     | 1 North, | 15 East, |
|        |           |            |               | 1       | 1 South  | 14 East  |
| MIA-22 | AMC405306 | 11/13/2010 | 2010-012654   | 31,     | 1 North, | 15 East, |
|        |           |            |               | 1       | 1 South  | 14 East  |
| MIA-23 | AMC405307 | 11/13/2010 | 2010-012655   | 31,     | 1 North, | 15 East, |
|        |           |            |               | 36,     | 1 North  | 14 East, |
|        |           |            |               | 1       | 1 South  | 14 East  |
| MIA-24 | AMC405308 | 11/13/2010 | 2010-012656   | 36,     | 1 North, | 14 East  |
|        |           |            |               | 1,2     | 1 South  |          |