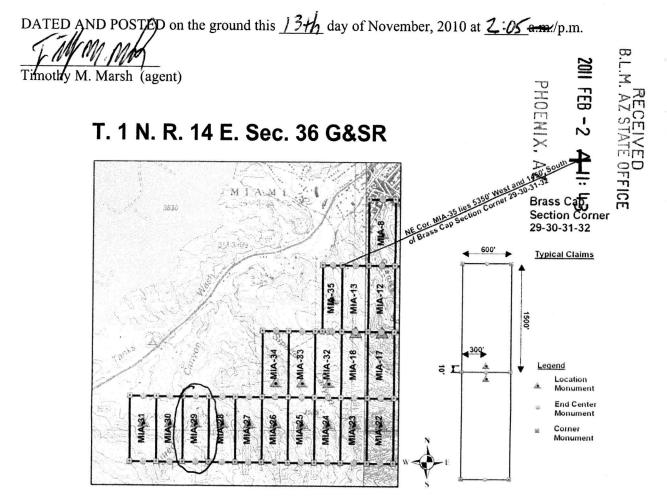

#### **EXHIBIT A**

The Property consists of the following described unpatented mining claims situated in the Miami Mining District, Gila County, Arizona, the names of which, the serial numbers assigned by the Arizona State Office of the Bureau of Land Management and the book and page of recording of the location notices thereof in the office of the Gila County Recorder's Office are as follows:

| Claim  | BLM/ AMC# | Location   | Gila County # | Section | Township | Range    |
|--------|-----------|------------|---------------|---------|----------|----------|
| Name   |           | Date       |               |         |          |          |
| MIA-1  | AMC405285 | 11/12/2010 | 2010-012604   | 29, 30, | 1 North  | 15 East  |
|        |           |            |               | 31, 32  |          |          |
| MIA-2  | AMC405286 | 11/12/2010 | 2010-012605   | 30, 31  | 1 North  | 15 East  |
| MIA-3  | AMC405287 | 11/12/2010 | 2010-012606   | 30, 31  | 1 North  | 15 East  |
| MIA-4  | AMC405288 | 11/12/2010 | 2010-012607   | 30, 31  | 1 North  | 15 East  |
| MIA-5  | AMC405289 | 11/12/2010 | 2010-012608   | 30, 31  | 1 North  | 15 East  |
| MIA-6  | AMC405290 | 11/12/2010 | 2010-012609   | 30, 31  | 1 North  | 15 East  |
| MIA-7  | AMC405291 | 11/12/2010 | 2010-012610   | 30, 31  | 1 North  | 15 East  |
| MIA-8  | AMC405292 | 11/12/2010 | 2010-012611   | 30, 31  | 1 North  | 15 East  |
| MIA-9  | AMC405293 | 11/12/2010 | 2010-012612   | 31      | 1 North  | 15 East  |
| MIA-10 | AMC405294 | 11/12/2010 | 2010-012613   | 31      | 1 North  | 15 East  |
| MIA-11 | AMC405295 | 11/14/2010 | 2010-012647   | 31      | 1 North  | 15 East  |
| MIA-12 | AMC405296 | 11/14/2010 | 2010-012648   | 31      | 1 North  | 15 East  |
| MIA-13 | AMC405297 | 11/12/2010 | 2010-012614   | 31,     | 1 North  | 15 East, |
|        |           |            |               | 36      |          | 14 East  |
| MIA-14 | AMC405298 | 11/12/2010 | 2010-012615   | 31      | 1 North  | 15 East  |
| MIA-15 | AMC405299 | 11/12/2010 | 2010-012616   | 31      | 1 North  | 15 East  |
| MIA-16 | AMC405300 | 11/14/2010 | 2010-012649   | 31      | 1 North  | 15 East  |
| MIA-17 | AMC405301 | 11/14/2010 | 2010-012650   | 31      | 1 North  | 15 East  |
| MIA-18 | AMC405302 | 11/12/2010 | 2010-012617   | 31,     | 1 North  | 15 East, |
|        |           | ·          |               | 36      |          | 14 East  |
| MIA-19 | AMC405303 | 11/12/2010 | 2010-012651   | 31,     | 1 North, | 15 East, |
|        |           |            |               | 1       | 1 South  | 14 East  |
| MIA-20 | AMC405304 | 11/12/2010 | 2010-012652   | 31,     | 1 North, | 15 East, |
|        |           |            |               | 1       | 1 South  | 14 East  |
| MIA-21 | AMC405305 | 11/13/2010 | 2010-012653   | 31,     | 1 North, | 15 East, |
|        |           |            |               | 1       | 1 South  | 14 East  |
| MIA-22 | AMC405306 | 11/13/2010 | 2010-012654   | 31,     | 1 North, | 15 East, |
|        |           |            |               | 1       | 1 South  | 14 East  |
| MIA-23 | AMC405307 | 11/13/2010 | 2010-012655   | 31,     | 1 North, | 15 East, |
|        |           |            |               | 36,     | 1 North  | 14 East, |
|        |           |            |               | 1       | 1 South  | 14 East  |
| MIA-24 | AMC405308 | 11/13/2010 | 2010-012656   | 36,     | 1 North, | 14 East  |
|        |           |            |               | 1,2     | 1 South  |          |