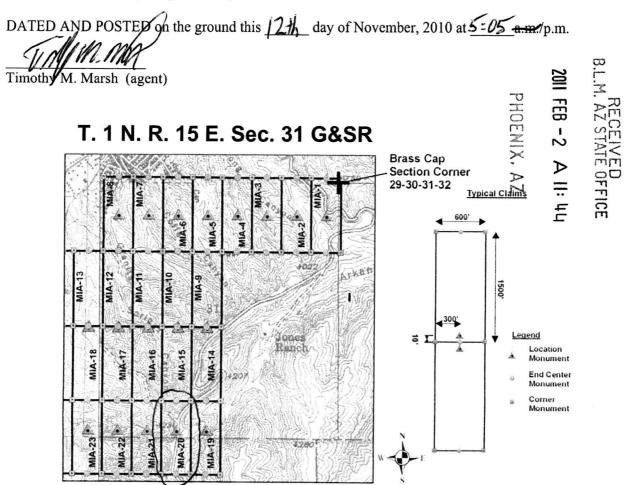

| Claim  | BLM/ AMC# | Location   | Gila County # | Section | Township | Range    |
|--------|-----------|------------|---------------|---------|----------|----------|
| Name   |           | Date       |               |         |          |          |
| MIA-1  | AMC405285 | 11/12/2010 | 2010-012604   | 29, 30, | 1 North  | 15 East  |
|        |           |            |               | 31, 32  |          |          |
| MIA-2  | AMC405286 | 11/12/2010 | 2010-012605   | 30, 31  | 1 North  | 15 East  |
| MIA-3  | AMC405287 | 11/12/2010 | 2010-012606   | 30, 31  | 1 North  | 15 East  |
| MIA-4  | AMC405288 | 11/12/2010 | 2010-012607   | 30, 31  | 1 North  | 15 East  |
| MIA-5  | AMC405289 | 11/12/2010 | 2010-012608   | 30, 31  | 1 North  | 15 East  |
| MIA-6  | AMC405290 | 11/12/2010 | 2010-012609   | 30, 31  | 1 North  | 15 East  |
| MIA-7  | AMC405291 | 11/12/2010 | 2010-012610   | 30, 31  | 1 North  | 15 East  |
| MIA-8  | AMC405292 | 11/12/2010 | 2010-012611   | 30, 31  | 1 North  | 15 East  |
| MIA-9  | AMC405293 | 11/12/2010 | 2010-012612   | 31      | 1 North  | 15 East  |
| MIA-10 | AMC405294 | 11/12/2010 | 2010-012613   | 31      | 1 North  | 15 East  |
| MIA-11 | AMC405295 | 11/14/2010 | 2010-012647   | 31      | 1 North  | 15 East  |
| MIA-12 | AMC405296 | 11/14/2010 | 2010-012648   | 31      | 1 North  | 15 East  |
| MIA-13 | AMC405297 | 11/12/2010 | 2010-012614   | 31,     | 1 North  | 15 East, |
|        |           |            |               | 36      |          | 14 East  |
| MIA-14 | AMC405298 | 11/12/2010 | 2010-012615   | 31      | 1 North  | 15 East  |
| MIA-15 | AMC405299 | 11/12/2010 | 2010-012616   | 31      | 1 North  | 15 East  |
| MIA-16 | AMC405300 | 11/14/2010 | 2010-012649   | 31      | 1 North  | 15 East  |
| MIA-17 | AMC405301 | 11/14/2010 | 2010-012650   | 31      | 1 North  | 15 East  |
| MIA-18 | AMC405302 | 11/12/2010 | 2010-012617   | 31,     | 1 North  | 15 East, |
|        |           | ·          |               | 36      |          | 14 East  |
| MIA-19 | AMC405303 | 11/12/2010 | 2010-012651   | 31,     | 1 North, | 15 East, |
|        |           |            |               | 1       | 1 South  | 14 East  |
| MIA-20 | AMC405304 | 11/12/2010 | 2010-012652   | 31,     | 1 North, | 15 East, |
|        |           |            |               | 1       | 1 South  | 14 East  |
| MIA-21 | AMC405305 | 11/13/2010 | 2010-012653   | 31,     | 1 North, | 15 East, |
|        |           |            |               | 1       | 1 South  | 14 East  |
| MIA-22 | AMC405306 | 11/13/2010 | 2010-012654   | 31,     | 1 North, | 15 East, |
|        |           |            |               | 1       | 1 South  | 14 East  |
| MIA-23 | AMC405307 | 11/13/2010 | 2010-012655   | 31,     | 1 North, | 15 East, |
|        |           |            |               | 36,     | 1 North  | 14 East, |
|        |           |            |               | 1       | 1 South  | 14 East  |
| MIA-24 | AMC405308 | 11/13/2010 | 2010-012656   | 36,     | 1 North, | 14 East  |
|        |           |            |               | 1,2     | 1 South  |          |