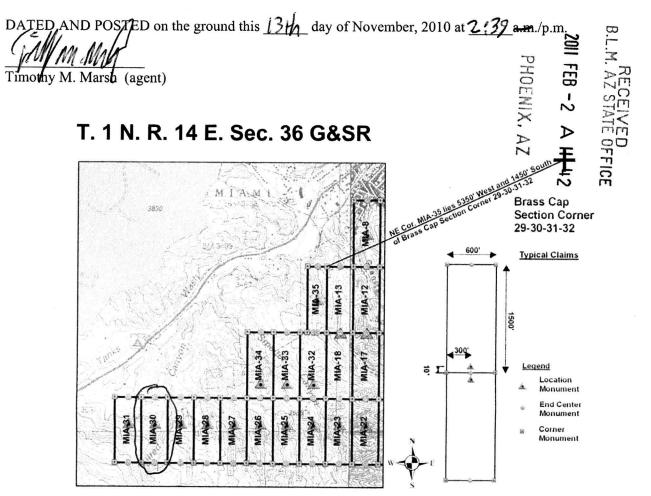

#### **EXHIBIT A**

The Property consists of the following described unpatented mining claims situated in the Miami Mining District, Gila County, Arizona, the names of which, the serial numbers assigned by the Arizona State Office of the Bureau of Land Management and the book and page of recording of the location notices thereof in the office of the Gila County Recorder's Office are as follows:

| Claim  | BLM/ AMC# | Location   | Gila County # | Section | Township | Range    |
|--------|-----------|------------|---------------|---------|----------|----------|
| Name   |           | Date       |               |         |          |          |
| MIA-1  | AMC405285 | 11/12/2010 | 2010-012604   | 29, 30, | 1 North  | 15 East  |
|        |           |            |               | 31, 32  |          |          |
| MIA-2  | AMC405286 | 11/12/2010 | 2010-012605   | 30, 31  | 1 North  | 15 East  |
| MIA-3  | AMC405287 | 11/12/2010 | 2010-012606   | 30, 31  | 1 North  | 15 East  |
| MIA-4  | AMC405288 | 11/12/2010 | 2010-012607   | 30, 31  | 1 North  | 15 East  |
| MIA-5  | AMC405289 | 11/12/2010 | 2010-012608   | 30, 31  | 1 North  | 15 East  |
| MIA-6  | AMC405290 | 11/12/2010 | 2010-012609   | 30, 31  | 1 North  | 15 East  |
| MIA-7  | AMC405291 | 11/12/2010 | 2010-012610   | 30, 31  | 1 North  | 15 East  |
| MIA-8  | AMC405292 | 11/12/2010 | 2010-012611   | 30, 31  | 1 North  | 15 East  |
| MIA-9  | AMC405293 | 11/12/2010 | 2010-012612   | 31      | 1 North  | 15 East  |
| MIA-10 | AMC405294 | 11/12/2010 | 2010-012613   | 31      | 1 North  | 15 East  |
| MIA-11 | AMC405295 | 11/14/2010 | 2010-012647   | 31      | 1 North  | 15 East  |
| MIA-12 | AMC405296 | 11/14/2010 | 2010-012648   | 31      | 1 North  | 15 East  |
| MIA-13 | AMC405297 | 11/12/2010 | 2010-012614   | 31,     | 1 North  | 15 East, |
|        |           |            |               | 36      |          | 14 East  |
| MIA-14 | AMC405298 | 11/12/2010 | 2010-012615   | 31      | 1 North  | 15 East  |
| MIA-15 | AMC405299 | 11/12/2010 | 2010-012616   | 31      | 1 North  | 15 East  |
| MIA-16 | AMC405300 | 11/14/2010 | 2010-012649   | 31      | 1 North  | 15 East  |
| MIA-17 | AMC405301 | 11/14/2010 | 2010-012650   | 31      | 1 North  | 15 East  |
| MIA-18 | AMC405302 | 11/12/2010 | 2010-012617   | 31,     | 1 North  | 15 East, |
|        |           | ·          |               | 36      |          | 14 East  |
| MIA-19 | AMC405303 | 11/12/2010 | 2010-012651   | 31,     | 1 North, | 15 East, |
|        |           |            |               | 1       | 1 South  | 14 East  |
| MIA-20 | AMC405304 | 11/12/2010 | 2010-012652   | 31,     | 1 North, | 15 East, |
|        |           |            |               | 1       | 1 South  | 14 East  |
| MIA-21 | AMC405305 | 11/13/2010 | 2010-012653   | 31,     | 1 North, | 15 East, |
|        |           |            |               | 1       | 1 South  | 14 East  |
| MIA-22 | AMC405306 | 11/13/2010 | 2010-012654   | 31,     | 1 North, | 15 East, |
|        |           |            |               | 1       | 1 South  | 14 East  |
| MIA-23 | AMC405307 | 11/13/2010 | 2010-012655   | 31,     | 1 North, | 15 East, |
|        |           |            |               | 36,     | 1 North  | 14 East, |
|        |           |            |               | 1       | 1 South  | 14 East  |
| MIA-24 | AMC405308 | 11/13/2010 | 2010-012656   | 36,     | 1 North, | 14 East  |
|        |           |            |               | 1,2     | 1 South  |          |