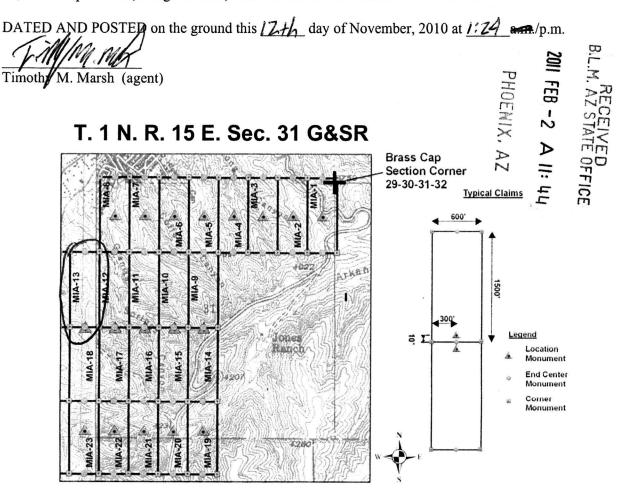

| Claim  | BLM/ AMC# | Location   | Gila County # | Section | Township | Range    |
|--------|-----------|------------|---------------|---------|----------|----------|
| Name   |           | Date       |               |         |          |          |
| MIA-1  | AMC405285 | 11/12/2010 | 2010-012604   | 29, 30, | 1 North  | 15 East  |
|        |           |            |               | 31, 32  |          |          |
| MIA-2  | AMC405286 | 11/12/2010 | 2010-012605   | 30, 31  | 1 North  | 15 East  |
| MIA-3  | AMC405287 | 11/12/2010 | 2010-012606   | 30, 31  | 1 North  | 15 East  |
| MIA-4  | AMC405288 | 11/12/2010 | 2010-012607   | 30, 31  | 1 North  | 15 East  |
| MIA-5  | AMC405289 | 11/12/2010 | 2010-012608   | 30, 31  | 1 North  | 15 East  |
| MIA-6  | AMC405290 | 11/12/2010 | 2010-012609   | 30, 31  | 1 North  | 15 East  |
| MIA-7  | AMC405291 | 11/12/2010 | 2010-012610   | 30, 31  | 1 North  | 15 East  |
| MIA-8  | AMC405292 | 11/12/2010 | 2010-012611   | 30, 31  | 1 North  | 15 East  |
| MIA-9  | AMC405293 | 11/12/2010 | 2010-012612   | 31      | 1 North  | 15 East  |
| MIA-10 | AMC405294 | 11/12/2010 | 2010-012613   | 31      | 1 North  | 15 East  |
| MIA-11 | AMC405295 | 11/14/2010 | 2010-012647   | 31      | 1 North  | 15 East  |
| MIA-12 | AMC405296 | 11/14/2010 | 2010-012648   | 31      | 1 North  | 15 East  |
| MIA-13 | AMC405297 | 11/12/2010 | 2010-012614   | 31,     | 1 North  | 15 East, |
|        |           |            |               | 36      |          | 14 East  |
| MIA-14 | AMC405298 | 11/12/2010 | 2010-012615   | 31      | 1 North  | 15 East  |
| MIA-15 | AMC405299 | 11/12/2010 | 2010-012616   | 31      | 1 North  | 15 East  |
| MIA-16 | AMC405300 | 11/14/2010 | 2010-012649   | 31      | 1 North  | 15 East  |
| MIA-17 | AMC405301 | 11/14/2010 | 2010-012650   | 31      | 1 North  | 15 East  |
| MIA-18 | AMC405302 | 11/12/2010 | 2010-012617   | 31,     | 1 North  | 15 East, |
|        |           | ·          |               | 36      |          | 14 East  |
| MIA-19 | AMC405303 | 11/12/2010 | 2010-012651   | 31,     | 1 North, | 15 East, |
|        |           |            |               | 1       | 1 South  | 14 East  |
| MIA-20 | AMC405304 | 11/12/2010 | 2010-012652   | 31,     | 1 North, | 15 East, |
|        |           |            |               | 1       | 1 South  | 14 East  |
| MIA-21 | AMC405305 | 11/13/2010 | 2010-012653   | 31,     | 1 North, | 15 East, |
|        |           |            |               | 1       | 1 South  | 14 East  |
| MIA-22 | AMC405306 | 11/13/2010 | 2010-012654   | 31,     | 1 North, | 15 East, |
|        |           |            |               | 1       | 1 South  | 14 East  |
| MIA-23 | AMC405307 | 11/13/2010 | 2010-012655   | 31,     | 1 North, | 15 East, |
|        |           |            |               | 36,     | 1 North  | 14 East, |
|        |           |            |               | 1       | 1 South  | 14 East  |
| MIA-24 | AMC405308 | 11/13/2010 | 2010-012656   | 36,     | 1 North, | 14 East  |
|        |           |            |               | 1,2     | 1 South  |          |