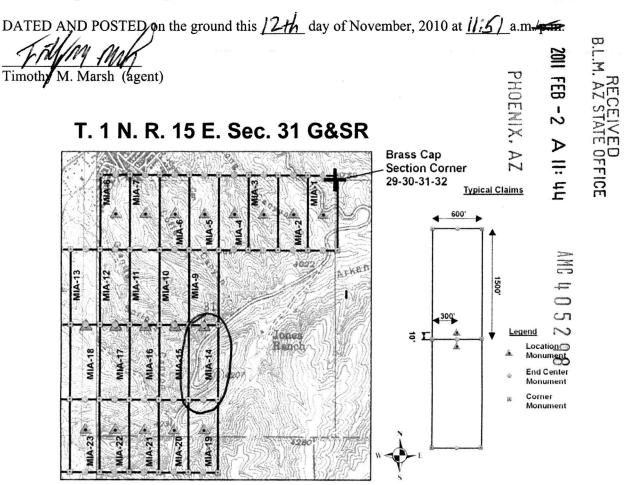

| Claim  | BLM/ AMC# | Location   | Gila County # | Section | Township | Range    |
|--------|-----------|------------|---------------|---------|----------|----------|
| Name   |           | Date       |               |         |          |          |
| MIA-1  | AMC405285 | 11/12/2010 | 2010-012604   | 29, 30, | 1 North  | 15 East  |
|        |           |            |               | 31, 32  |          |          |
| MIA-2  | AMC405286 | 11/12/2010 | 2010-012605   | 30, 31  | 1 North  | 15 East  |
| MIA-3  | AMC405287 | 11/12/2010 | 2010-012606   | 30, 31  | 1 North  | 15 East  |
| MIA-4  | AMC405288 | 11/12/2010 | 2010-012607   | 30, 31  | 1 North  | 15 East  |
| MIA-5  | AMC405289 | 11/12/2010 | 2010-012608   | 30, 31  | 1 North  | 15 East  |
| MIA-6  | AMC405290 | 11/12/2010 | 2010-012609   | 30, 31  | 1 North  | 15 East  |
| MIA-7  | AMC405291 | 11/12/2010 | 2010-012610   | 30, 31  | 1 North  | 15 East  |
| MIA-8  | AMC405292 | 11/12/2010 | 2010-012611   | 30, 31  | 1 North  | 15 East  |
| MIA-9  | AMC405293 | 11/12/2010 | 2010-012612   | 31      | 1 North  | 15 East  |
| MIA-10 | AMC405294 | 11/12/2010 | 2010-012613   | 31      | 1 North  | 15 East  |
| MIA-11 | AMC405295 | 11/14/2010 | 2010-012647   | 31      | 1 North  | 15 East  |
| MIA-12 | AMC405296 | 11/14/2010 | 2010-012648   | 31      | 1 North  | 15 East  |
| MIA-13 | AMC405297 | 11/12/2010 | 2010-012614   | 31,     | 1 North  | 15 East, |
|        |           |            |               | 36      |          | 14 East  |
| MIA-14 | AMC405298 | 11/12/2010 | 2010-012615   | 31      | 1 North  | 15 East  |
| MIA-15 | AMC405299 | 11/12/2010 | 2010-012616   | 31      | 1 North  | 15 East  |
| MIA-16 | AMC405300 | 11/14/2010 | 2010-012649   | 31      | 1 North  | 15 East  |
| MIA-17 | AMC405301 | 11/14/2010 | 2010-012650   | 31      | 1 North  | 15 East  |
| MIA-18 | AMC405302 | 11/12/2010 | 2010-012617   | 31,     | 1 North  | 15 East, |
|        |           | ·          |               | 36      |          | 14 East  |
| MIA-19 | AMC405303 | 11/12/2010 | 2010-012651   | 31,     | 1 North, | 15 East, |
|        |           |            |               | 1       | 1 South  | 14 East  |
| MIA-20 | AMC405304 | 11/12/2010 | 2010-012652   | 31,     | 1 North, | 15 East, |
|        |           |            |               | 1       | 1 South  | 14 East  |
| MIA-21 | AMC405305 | 11/13/2010 | 2010-012653   | 31,     | 1 North, | 15 East, |
|        |           |            |               | 1       | 1 South  | 14 East  |
| MIA-22 | AMC405306 | 11/13/2010 | 2010-012654   | 31,     | 1 North, | 15 East, |
|        |           |            |               | 1       | 1 South  | 14 East  |
| MIA-23 | AMC405307 | 11/13/2010 | 2010-012655   | 31,     | 1 North, | 15 East, |
|        |           |            |               | 36,     | 1 North  | 14 East, |
|        |           |            |               | 1       | 1 South  | 14 East  |
| MIA-24 | AMC405308 | 11/13/2010 | 2010-012656   | 36,     | 1 North, | 14 East  |
|        |           |            |               | 1,2     | 1 South  |          |