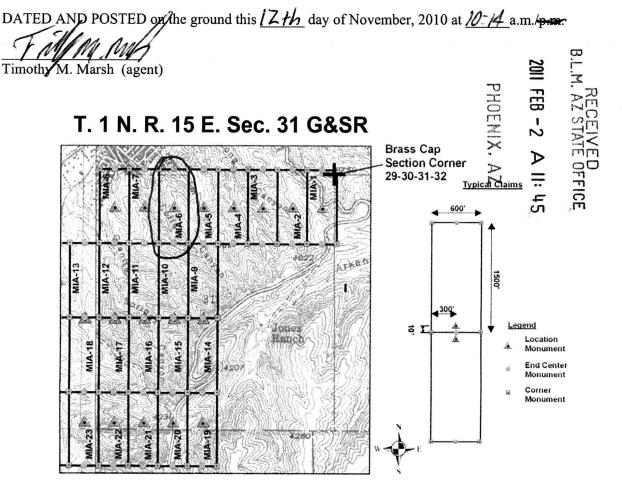

#### **EXHIBIT A**

The Property consists of the following described unpatented mining claims situated in the Miami Mining District, Gila County, Arizona, the names of which, the serial numbers assigned by the Arizona State Office of the Bureau of Land Management and the book and page of recording of the location notices thereof in the office of the Gila County Recorder's Office are as follows:

| Claim  | BLM/ AMC# | Location   | Gila County # | Section | Township | Range    |
|--------|-----------|------------|---------------|---------|----------|----------|
| Name   |           | Date       |               |         |          |          |
| MIA-1  | AMC405285 | 11/12/2010 | 2010-012604   | 29, 30, | 1 North  | 15 East  |
|        |           |            |               | 31, 32  |          |          |
| MIA-2  | AMC405286 | 11/12/2010 | 2010-012605   | 30, 31  | 1 North  | 15 East  |
| MIA-3  | AMC405287 | 11/12/2010 | 2010-012606   | 30, 31  | 1 North  | 15 East  |
| MIA-4  | AMC405288 | 11/12/2010 | 2010-012607   | 30, 31  | 1 North  | 15 East  |
| MIA-5  | AMC405289 | 11/12/2010 | 2010-012608   | 30, 31  | 1 North  | 15 East  |
| MIA-6  | AMC405290 | 11/12/2010 | 2010-012609   | 30, 31  | 1 North  | 15 East  |
| MIA-7  | AMC405291 | 11/12/2010 | 2010-012610   | 30, 31  | 1 North  | 15 East  |
| MIA-8  | AMC405292 | 11/12/2010 | 2010-012611   | 30, 31  | 1 North  | 15 East  |
| MIA-9  | AMC405293 | 11/12/2010 | 2010-012612   | 31      | 1 North  | 15 East  |
| MIA-10 | AMC405294 | 11/12/2010 | 2010-012613   | 31      | 1 North  | 15 East  |
| MIA-11 | AMC405295 | 11/14/2010 | 2010-012647   | 31      | 1 North  | 15 East  |
| MIA-12 | AMC405296 | 11/14/2010 | 2010-012648   | 31      | 1 North  | 15 East  |
| MIA-13 | AMC405297 | 11/12/2010 | 2010-012614   | 31,     | 1 North  | 15 East, |
|        |           |            |               | 36      |          | 14 East  |
| MIA-14 | AMC405298 | 11/12/2010 | 2010-012615   | 31      | 1 North  | 15 East  |
| MIA-15 | AMC405299 | 11/12/2010 | 2010-012616   | 31      | 1 North  | 15 East  |
| MIA-16 | AMC405300 | 11/14/2010 | 2010-012649   | 31      | 1 North  | 15 East  |
| MIA-17 | AMC405301 | 11/14/2010 | 2010-012650   | 31      | 1 North  | 15 East  |
| MIA-18 | AMC405302 | 11/12/2010 | 2010-012617   | 31,     | 1 North  | 15 East, |
|        |           | ·          |               | 36      |          | 14 East  |
| MIA-19 | AMC405303 | 11/12/2010 | 2010-012651   | 31,     | 1 North, | 15 East, |
|        |           |            |               | 1       | 1 South  | 14 East  |
| MIA-20 | AMC405304 | 11/12/2010 | 2010-012652   | 31,     | 1 North, | 15 East, |
|        |           |            |               | 1       | 1 South  | 14 East  |
| MIA-21 | AMC405305 | 11/13/2010 | 2010-012653   | 31,     | 1 North, | 15 East, |
|        |           |            |               | 1       | 1 South  | 14 East  |
| MIA-22 | AMC405306 | 11/13/2010 | 2010-012654   | 31,     | 1 North, | 15 East, |
|        |           |            |               | 1       | 1 South  | 14 East  |
| MIA-23 | AMC405307 | 11/13/2010 | 2010-012655   | 31,     | 1 North, | 15 East, |
|        |           |            |               | 36,     | 1 North  | 14 East, |
|        |           |            |               | 1       | 1 South  | 14 East  |
| MIA-24 | AMC405308 | 11/13/2010 | 2010-012656   | 36,     | 1 North, | 14 East  |
|        |           |            |               | 1,2     | 1 South  |          |