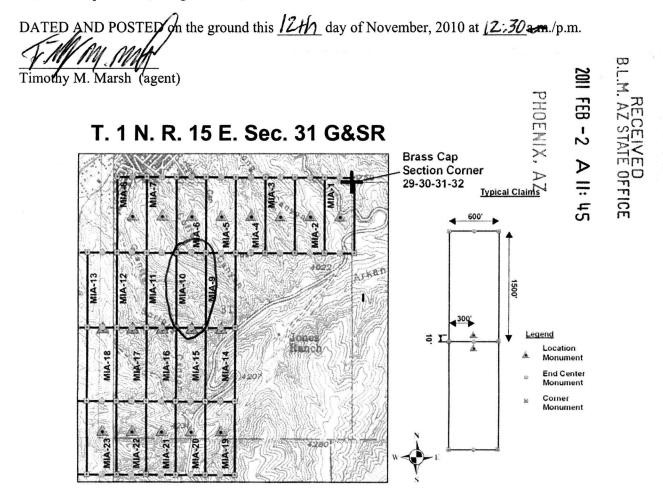

#### **EXHIBIT A**

The Property consists of the following described unpatented mining claims situated in the Miami Mining District, Gila County, Arizona, the names of which, the serial numbers assigned by the Arizona State Office of the Bureau of Land Management and the book and page of recording of the location notices thereof in the office of the Gila County Recorder's Office are as follows:

| Claim  | BLM/ AMC# | Location   | Gila County # | Section | Township | Range    |
|--------|-----------|------------|---------------|---------|----------|----------|
| Name   |           | Date       |               |         |          |          |
| MIA-1  | AMC405285 | 11/12/2010 | 2010-012604   | 29, 30, | 1 North  | 15 East  |
|        |           |            |               | 31, 32  |          |          |
| MIA-2  | AMC405286 | 11/12/2010 | 2010-012605   | 30, 31  | 1 North  | 15 East  |
| MIA-3  | AMC405287 | 11/12/2010 | 2010-012606   | 30, 31  | 1 North  | 15 East  |
| MIA-4  | AMC405288 | 11/12/2010 | 2010-012607   | 30, 31  | 1 North  | 15 East  |
| MIA-5  | AMC405289 | 11/12/2010 | 2010-012608   | 30, 31  | 1 North  | 15 East  |
| MIA-6  | AMC405290 | 11/12/2010 | 2010-012609   | 30, 31  | 1 North  | 15 East  |
| MIA-7  | AMC405291 | 11/12/2010 | 2010-012610   | 30, 31  | 1 North  | 15 East  |
| MIA-8  | AMC405292 | 11/12/2010 | 2010-012611   | 30, 31  | 1 North  | 15 East  |
| MIA-9  | AMC405293 | 11/12/2010 | 2010-012612   | 31      | 1 North  | 15 East  |
| MIA-10 | AMC405294 | 11/12/2010 | 2010-012613   | 31      | 1 North  | 15 East  |
| MIA-11 | AMC405295 | 11/14/2010 | 2010-012647   | 31      | 1 North  | 15 East  |
| MIA-12 | AMC405296 | 11/14/2010 | 2010-012648   | 31      | 1 North  | 15 East  |
| MIA-13 | AMC405297 | 11/12/2010 | 2010-012614   | 31,     | 1 North  | 15 East, |
|        |           |            |               | 36      |          | 14 East  |
| MIA-14 | AMC405298 | 11/12/2010 | 2010-012615   | 31      | 1 North  | 15 East  |
| MIA-15 | AMC405299 | 11/12/2010 | 2010-012616   | 31      | 1 North  | 15 East  |
| MIA-16 | AMC405300 | 11/14/2010 | 2010-012649   | 31      | 1 North  | 15 East  |
| MIA-17 | AMC405301 | 11/14/2010 | 2010-012650   | 31      | 1 North  | 15 East  |
| MIA-18 | AMC405302 | 11/12/2010 | 2010-012617   | 31,     | 1 North  | 15 East, |
|        |           | ·          |               | 36      |          | 14 East  |
| MIA-19 | AMC405303 | 11/12/2010 | 2010-012651   | 31,     | 1 North, | 15 East, |
|        |           |            |               | 1       | 1 South  | 14 East  |
| MIA-20 | AMC405304 | 11/12/2010 | 2010-012652   | 31,     | 1 North, | 15 East, |
|        |           |            |               | 1       | 1 South  | 14 East  |
| MIA-21 | AMC405305 | 11/13/2010 | 2010-012653   | 31,     | 1 North, | 15 East, |
|        |           |            |               | 1       | 1 South  | 14 East  |
| MIA-22 | AMC405306 | 11/13/2010 | 2010-012654   | 31,     | 1 North, | 15 East, |
|        |           |            |               | 1       | 1 South  | 14 East  |
| MIA-23 | AMC405307 | 11/13/2010 | 2010-012655   | 31,     | 1 North, | 15 East, |
|        |           |            |               | 36,     | 1 North  | 14 East, |
|        |           |            |               | 1       | 1 South  | 14 East  |
| MIA-24 | AMC405308 | 11/13/2010 | 2010-012656   | 36,     | 1 North, | 14 East  |
|        |           |            |               | 1,2     | 1 South  |          |