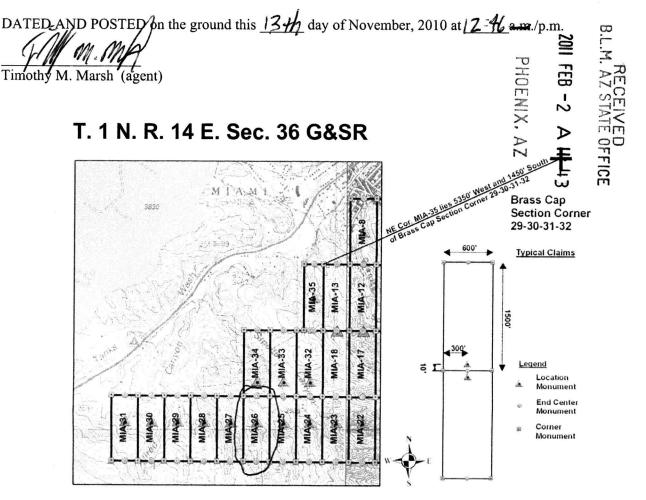

| MIA-25        | AMC405309                               | 11/13/2010                            | 2010-012657 | 36,         | 1 North, | 14 East |
|---------------|-----------------------------------------|---------------------------------------|-------------|-------------|----------|---------|
| 11111 20      |                                         |                                       |             | 1,2         | 1 South  |         |
| MIA-26        | AMC405310                               | 11/13/2010                            | 2010-012658 | 36,         | 1 North, | 14 East |
| 14111 1 20    | 1                                       |                                       |             | 1,2         | 1 South  |         |
| MIA-27        | AMC405311                               | 11/13/2010                            | 2010-012659 | 36,         | 1 North, | 14 East |
| ITALI & 'do f |                                         |                                       |             | 1           | 1 South  |         |
| MIA-28        | AMC405312                               | 11/13/2010                            | 2010-012660 | 36,         | 1 North, | 14 East |
| 1711/1-2-0    | 711120100010                            |                                       |             | 1           | 1 South  |         |
| MIA-29        | AMC405313                               | 11/13/2010                            | 2010-012661 | 36,         | 1 North, | 14 East |
| 11111 7.71    | *************************************** |                                       |             | 1           | 1 South  |         |
| MIA-30        | AMC405314                               | 11/13/2010                            | 2010-012662 | 36,         | 1 North, | 14 East |
| 14111 P. D.A  |                                         |                                       |             | 1           | 1 South  |         |
| MIA-31        | AMC405315                               | 11/13/2010                            | 2010-012663 | 36,         | 1 North, | 14 East |
| 14111.7-71    |                                         |                                       |             | 1           | 1 South  |         |
| MIA-32        | AMC405316                               | 11/14/2010                            | 2010-012664 | 36          | 1 North  | 14 East |
| MIA-33        | AMC405317                               | 11/14/2010                            | 2010-012665 | 36          | 1 North  | 14 East |
| MIA-34        | AMC405318                               | 11/14/2010                            | 2010-012666 | 36          | 1 North  | 14 East |
| MIA-35        | AMC405319                               | 11/12/2010                            | 2010-012618 | 36          | 1 North  | 14 East |
| MINIW-27      | WIATOLODD IN                            | A A A A A A A A A A A A A A A A A A A |             | <del></del> |          |         |