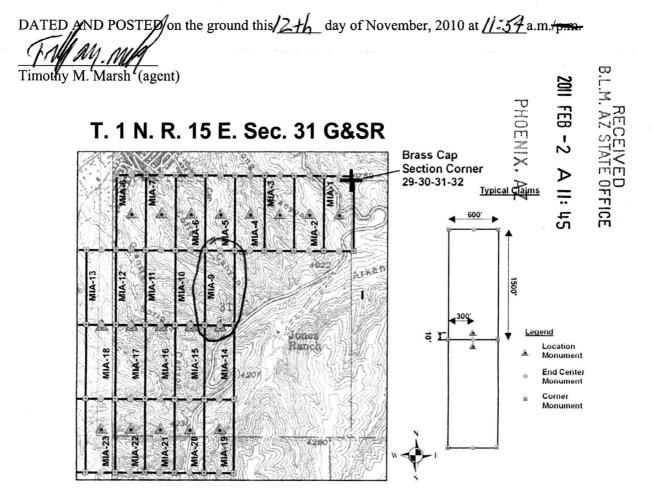

#### **EXHIBIT A**

The Property consists of the following described unpatented mining claims situated in the Miami Mining District, Gila County, Arizona, the names of which, the serial numbers assigned by the Arizona State Office of the Bureau of Land Management and the book and page of recording of the location notices thereof in the office of the Gila County Recorder's Office are as follows:

| Claim  | BLM/ AMC# | Location   | Gila County # | Section | Township | Range    |
|--------|-----------|------------|---------------|---------|----------|----------|
| Name   |           | Date       |               |         |          |          |
| MIA-1  | AMC405285 | 11/12/2010 | 2010-012604   | 29, 30, | 1 North  | 15 East  |
|        |           |            |               | 31, 32  |          |          |
| MIA-2  | AMC405286 | 11/12/2010 | 2010-012605   | 30, 31  | 1 North  | 15 East  |
| MIA-3  | AMC405287 | 11/12/2010 | 2010-012606   | 30, 31  | 1 North  | 15 East  |
| MIA-4  | AMC405288 | 11/12/2010 | 2010-012607   | 30, 31  | 1 North  | 15 East  |
| MIA-5  | AMC405289 | 11/12/2010 | 2010-012608   | 30, 31  | 1 North  | 15 East  |
| MIA-6  | AMC405290 | 11/12/2010 | 2010-012609   | 30, 31  | 1 North  | 15 East  |
| MIA-7  | AMC405291 | 11/12/2010 | 2010-012610   | 30, 31  | 1 North  | 15 East  |
| MIA-8  | AMC405292 | 11/12/2010 | 2010-012611   | 30, 31  | 1 North  | 15 East  |
| MIA-9  | AMC405293 | 11/12/2010 | 2010-012612   | 31      | 1 North  | 15 East  |
| MIA-10 | AMC405294 | 11/12/2010 | 2010-012613   | 31      | 1 North  | 15 East  |
| MIA-11 | AMC405295 | 11/14/2010 | 2010-012647   | 31      | 1 North  | 15 East  |
| MIA-12 | AMC405296 | 11/14/2010 | 2010-012648   | 31      | 1 North  | 15 East  |
| MIA-13 | AMC405297 | 11/12/2010 | 2010-012614   | 31,     | 1 North  | 15 East, |
|        |           |            |               | 36      |          | 14 East  |
| MIA-14 | AMC405298 | 11/12/2010 | 2010-012615   | 31      | 1 North  | 15 East  |
| MIA-15 | AMC405299 | 11/12/2010 | 2010-012616   | 31      | 1 North  | 15 East  |
| MIA-16 | AMC405300 | 11/14/2010 | 2010-012649   | 31      | 1 North  | 15 East  |
| MIA-17 | AMC405301 | 11/14/2010 | 2010-012650   | 31      | 1 North  | 15 East  |
| MIA-18 | AMC405302 | 11/12/2010 | 2010-012617   | 31,     | 1 North  | 15 East, |
|        |           | ·          |               | 36      |          | 14 East  |
| MIA-19 | AMC405303 | 11/12/2010 | 2010-012651   | 31,     | 1 North, | 15 East, |
|        |           |            |               | 1       | 1 South  | 14 East  |
| MIA-20 | AMC405304 | 11/12/2010 | 2010-012652   | 31,     | 1 North, | 15 East, |
|        |           |            |               | 1       | 1 South  | 14 East  |
| MIA-21 | AMC405305 | 11/13/2010 | 2010-012653   | 31,     | 1 North, | 15 East, |
|        |           |            |               | 1       | 1 South  | 14 East  |
| MIA-22 | AMC405306 | 11/13/2010 | 2010-012654   | 31,     | 1 North, | 15 East, |
|        |           |            |               | 1       | 1 South  | 14 East  |
| MIA-23 | AMC405307 | 11/13/2010 | 2010-012655   | 31,     | 1 North, | 15 East, |
|        |           |            |               | 36,     | 1 North  | 14 East, |
|        |           |            |               | 1       | 1 South  | 14 East  |
| MIA-24 | AMC405308 | 11/13/2010 | 2010-012656   | 36,     | 1 North, | 14 East  |
|        |           |            |               | 1,2     | 1 South  |          |