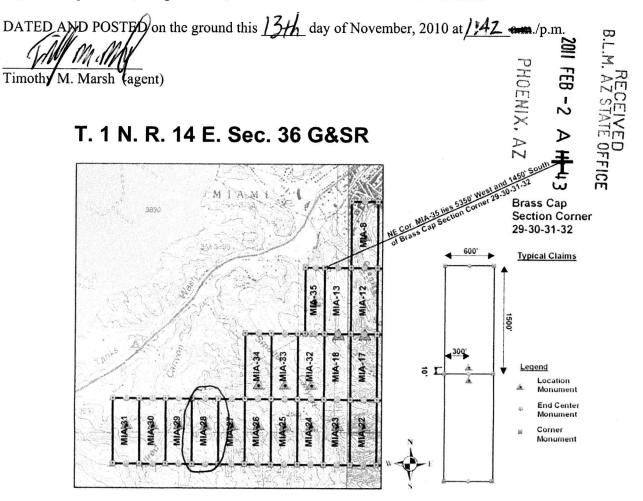

#### **EXHIBIT A**

The Property consists of the following described unpatented mining claims situated in the Miami Mining District, Gila County, Arizona, the names of which, the serial numbers assigned by the Arizona State Office of the Bureau of Land Management and the book and page of recording of the location notices thereof in the office of the Gila County Recorder's Office are as follows:

| Claim  | BLM/ AMC# | Location   | Gila County # | Section | Township | Range    |
|--------|-----------|------------|---------------|---------|----------|----------|
| Name   |           | Date       |               |         |          |          |
| MIA-1  | AMC405285 | 11/12/2010 | 2010-012604   | 29, 30, | 1 North  | 15 East  |
|        |           |            |               | 31, 32  |          |          |
| MIA-2  | AMC405286 | 11/12/2010 | 2010-012605   | 30, 31  | 1 North  | 15 East  |
| MIA-3  | AMC405287 | 11/12/2010 | 2010-012606   | 30, 31  | 1 North  | 15 East  |
| MIA-4  | AMC405288 | 11/12/2010 | 2010-012607   | 30, 31  | 1 North  | 15 East  |
| MIA-5  | AMC405289 | 11/12/2010 | 2010-012608   | 30, 31  | 1 North  | 15 East  |
| MIA-6  | AMC405290 | 11/12/2010 | 2010-012609   | 30, 31  | 1 North  | 15 East  |
| MIA-7  | AMC405291 | 11/12/2010 | 2010-012610   | 30, 31  | 1 North  | 15 East  |
| MIA-8  | AMC405292 | 11/12/2010 | 2010-012611   | 30, 31  | 1 North  | 15 East  |
| MIA-9  | AMC405293 | 11/12/2010 | 2010-012612   | 31      | 1 North  | 15 East  |
| MIA-10 | AMC405294 | 11/12/2010 | 2010-012613   | 31      | 1 North  | 15 East  |
| MIA-11 | AMC405295 | 11/14/2010 | 2010-012647   | 31      | 1 North  | 15 East  |
| MIA-12 | AMC405296 | 11/14/2010 | 2010-012648   | 31      | 1 North  | 15 East  |
| MIA-13 | AMC405297 | 11/12/2010 | 2010-012614   | 31,     | 1 North  | 15 East, |
|        |           |            |               | 36      |          | 14 East  |
| MIA-14 | AMC405298 | 11/12/2010 | 2010-012615   | 31      | 1 North  | 15 East  |
| MIA-15 | AMC405299 | 11/12/2010 | 2010-012616   | 31      | 1 North  | 15 East  |
| MIA-16 | AMC405300 | 11/14/2010 | 2010-012649   | 31      | 1 North  | 15 East  |
| MIA-17 | AMC405301 | 11/14/2010 | 2010-012650   | 31      | 1 North  | 15 East  |
| MIA-18 | AMC405302 | 11/12/2010 | 2010-012617   | 31,     | 1 North  | 15 East, |
|        |           | ·          |               | 36      |          | 14 East  |
| MIA-19 | AMC405303 | 11/12/2010 | 2010-012651   | 31,     | 1 North, | 15 East, |
|        |           |            |               | 1       | 1 South  | 14 East  |
| MIA-20 | AMC405304 | 11/12/2010 | 2010-012652   | 31,     | 1 North, | 15 East, |
|        |           |            |               | 1       | 1 South  | 14 East  |
| MIA-21 | AMC405305 | 11/13/2010 | 2010-012653   | 31,     | 1 North, | 15 East, |
|        |           |            |               | 1       | 1 South  | 14 East  |
| MIA-22 | AMC405306 | 11/13/2010 | 2010-012654   | 31,     | 1 North, | 15 East, |
|        |           |            |               | 1       | 1 South  | 14 East  |
| MIA-23 | AMC405307 | 11/13/2010 | 2010-012655   | 31,     | 1 North, | 15 East, |
|        |           |            |               | 36,     | 1 North  | 14 East, |
|        |           |            |               | 1       | 1 South  | 14 East  |
| MIA-24 | AMC405308 | 11/13/2010 | 2010-012656   | 36,     | 1 North, | 14 East  |
|        |           |            |               | 1,2     | 1 South  |          |