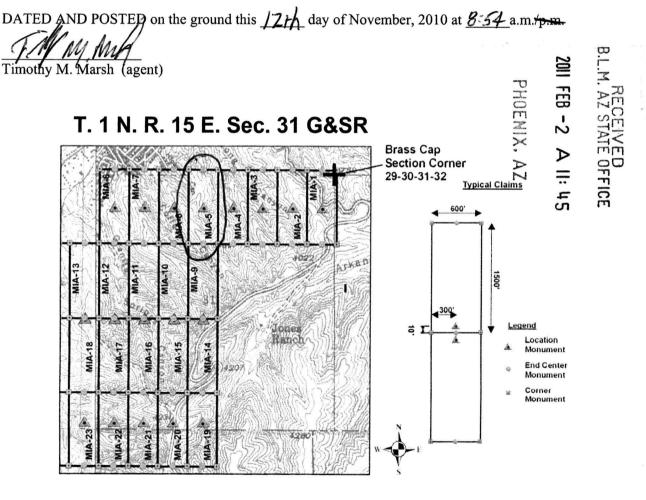

#### **EXHIBIT A**

The Property consists of the following described unpatented mining claims situated in the Miami Mining District, Gila County, Arizona, the names of which, the serial numbers assigned by the Arizona State Office of the Bureau of Land Management and the book and page of recording of the location notices thereof in the office of the Gila County Recorder's Office are as follows:

| Claim  | BLM/ AMC# | Location   | Gila County # | Section | Township | Range    |
|--------|-----------|------------|---------------|---------|----------|----------|
| Name   |           | Date       |               |         |          |          |
| MIA-1  | AMC405285 | 11/12/2010 | 2010-012604   | 29, 30, | 1 North  | 15 East  |
|        |           |            |               | 31, 32  |          |          |
| MIA-2  | AMC405286 | 11/12/2010 | 2010-012605   | 30, 31  | 1 North  | 15 East  |
| MIA-3  | AMC405287 | 11/12/2010 | 2010-012606   | 30, 31  | 1 North  | 15 East  |
| MIA-4  | AMC405288 | 11/12/2010 | 2010-012607   | 30, 31  | 1 North  | 15 East  |
| MIA-5  | AMC405289 | 11/12/2010 | 2010-012608   | 30, 31  | 1 North  | 15 East  |
| MIA-6  | AMC405290 | 11/12/2010 | 2010-012609   | 30, 31  | 1 North  | 15 East  |
| MIA-7  | AMC405291 | 11/12/2010 | 2010-012610   | 30, 31  | 1 North  | 15 East  |
| MIA-8  | AMC405292 | 11/12/2010 | 2010-012611   | 30, 31  | 1 North  | 15 East  |
| MIA-9  | AMC405293 | 11/12/2010 | 2010-012612   | 31      | 1 North  | 15 East  |
| MIA-10 | AMC405294 | 11/12/2010 | 2010-012613   | 31      | 1 North  | 15 East  |
| MIA-11 | AMC405295 | 11/14/2010 | 2010-012647   | 31      | 1 North  | 15 East  |
| MIA-12 | AMC405296 | 11/14/2010 | 2010-012648   | 31      | 1 North  | 15 East  |
| MIA-13 | AMC405297 | 11/12/2010 | 2010-012614   | 31,     | 1 North  | 15 East, |
|        |           |            |               | 36      |          | 14 East  |
| MIA-14 | AMC405298 | 11/12/2010 | 2010-012615   | 31      | 1 North  | 15 East  |
| MIA-15 | AMC405299 | 11/12/2010 | 2010-012616   | 31      | 1 North  | 15 East  |
| MIA-16 | AMC405300 | 11/14/2010 | 2010-012649   | 31      | 1 North  | 15 East  |
| MIA-17 | AMC405301 | 11/14/2010 | 2010-012650   | 31      | 1 North  | 15 East  |
| MIA-18 | AMC405302 | 11/12/2010 | 2010-012617   | 31,     | 1 North  | 15 East, |
|        |           | ·          |               | 36      |          | 14 East  |
| MIA-19 | AMC405303 | 11/12/2010 | 2010-012651   | 31,     | 1 North, | 15 East, |
|        |           |            |               | 1       | 1 South  | 14 East  |
| MIA-20 | AMC405304 | 11/12/2010 | 2010-012652   | 31,     | 1 North, | 15 East, |
|        |           |            |               | 1       | 1 South  | 14 East  |
| MIA-21 | AMC405305 | 11/13/2010 | 2010-012653   | 31,     | 1 North, | 15 East, |
|        |           |            |               | 1       | 1 South  | 14 East  |
| MIA-22 | AMC405306 | 11/13/2010 | 2010-012654   | 31,     | 1 North, | 15 East, |
|        |           |            |               | 1       | 1 South  | 14 East  |
| MIA-23 | AMC405307 | 11/13/2010 | 2010-012655   | 31,     | 1 North, | 15 East, |
|        |           |            |               | 36,     | 1 North  | 14 East, |
|        |           |            |               | 1       | 1 South  | 14 East  |
| MIA-24 | AMC405308 | 11/13/2010 | 2010-012656   | 36,     | 1 North, | 14 East  |
|        |           |            |               | 1,2     | 1 South  |          |