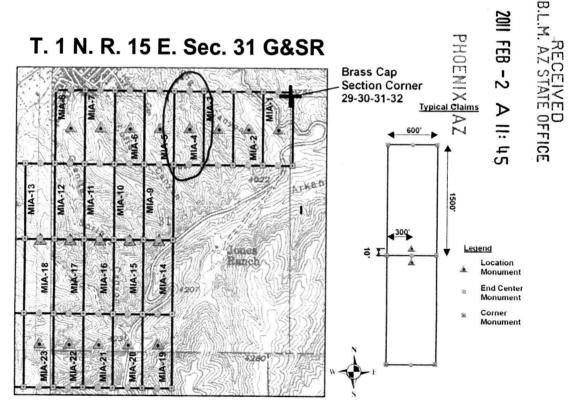

#### **EXHIBIT A**

The Property consists of the following described unpatented mining claims situated in the Miami Mining District, Gila County, Arizona, the names of which, the serial numbers assigned by the Arizona State Office of the Bureau of Land Management and the book and page of recording of the location notices thereof in the office of the Gila County Recorder's Office are as follows:

| Claim  | BLM/ AMC# | Location   | Gila County # | Section | Township | Range    |
|--------|-----------|------------|---------------|---------|----------|----------|
| Name   |           | Date       |               |         |          |          |
| MIA-1  | AMC405285 | 11/12/2010 | 2010-012604   | 29, 30, | 1 North  | 15 East  |
|        |           |            |               | 31, 32  |          |          |
| MIA-2  | AMC405286 | 11/12/2010 | 2010-012605   | 30, 31  | 1 North  | 15 East  |
| MIA-3  | AMC405287 | 11/12/2010 | 2010-012606   | 30, 31  | 1 North  | 15 East  |
| MIA-4  | AMC405288 | 11/12/2010 | 2010-012607   | 30, 31  | 1 North  | 15 East  |
| MIA-5  | AMC405289 | 11/12/2010 | 2010-012608   | 30, 31  | 1 North  | 15 East  |
| MIA-6  | AMC405290 | 11/12/2010 | 2010-012609   | 30, 31  | 1 North  | 15 East  |
| MIA-7  | AMC405291 | 11/12/2010 | 2010-012610   | 30, 31  | 1 North  | 15 East  |
| MIA-8  | AMC405292 | 11/12/2010 | 2010-012611   | 30, 31  | 1 North  | 15 East  |
| MIA-9  | AMC405293 | 11/12/2010 | 2010-012612   | 31      | 1 North  | 15 East  |
| MIA-10 | AMC405294 | 11/12/2010 | 2010-012613   | 31      | 1 North  | 15 East  |
| MIA-11 | AMC405295 | 11/14/2010 | 2010-012647   | 31      | 1 North  | 15 East  |
| MIA-12 | AMC405296 | 11/14/2010 | 2010-012648   | 31      | 1 North  | 15 East  |
| MIA-13 | AMC405297 | 11/12/2010 | 2010-012614   | 31,     | 1 North  | 15 East, |
|        |           |            |               | 36      |          | 14 East  |
| MIA-14 | AMC405298 | 11/12/2010 | 2010-012615   | 31      | 1 North  | 15 East  |
| MIA-15 | AMC405299 | 11/12/2010 | 2010-012616   | 31      | 1 North  | 15 East  |
| MIA-16 | AMC405300 | 11/14/2010 | 2010-012649   | 31      | 1 North  | 15 East  |
| MIA-17 | AMC405301 | 11/14/2010 | 2010-012650   | 31      | 1 North  | 15 East  |
| MIA-18 | AMC405302 | 11/12/2010 | 2010-012617   | 31,     | 1 North  | 15 East, |
|        |           | ·          |               | 36      |          | 14 East  |
| MIA-19 | AMC405303 | 11/12/2010 | 2010-012651   | 31,     | 1 North, | 15 East, |
|        |           |            |               | 1       | 1 South  | 14 East  |
| MIA-20 | AMC405304 | 11/12/2010 | 2010-012652   | 31,     | 1 North, | 15 East, |
|        |           |            |               | 1       | 1 South  | 14 East  |
| MIA-21 | AMC405305 | 11/13/2010 | 2010-012653   | 31,     | 1 North, | 15 East, |
|        |           |            |               | 1       | 1 South  | 14 East  |
| MIA-22 | AMC405306 | 11/13/2010 | 2010-012654   | 31,     | 1 North, | 15 East, |
|        |           |            |               | 1       | 1 South  | 14 East  |
| MIA-23 | AMC405307 | 11/13/2010 | 2010-012655   | 31,     | 1 North, | 15 East, |
|        |           |            |               | 36,     | 1 North  | 14 East, |
|        |           |            |               | 1       | 1 South  | 14 East  |
| MIA-24 | AMC405308 | 11/13/2010 | 2010-012656   | 36,     | 1 North, | 14 East  |
|        |           |            |               | 1,2     | 1 South  |          |