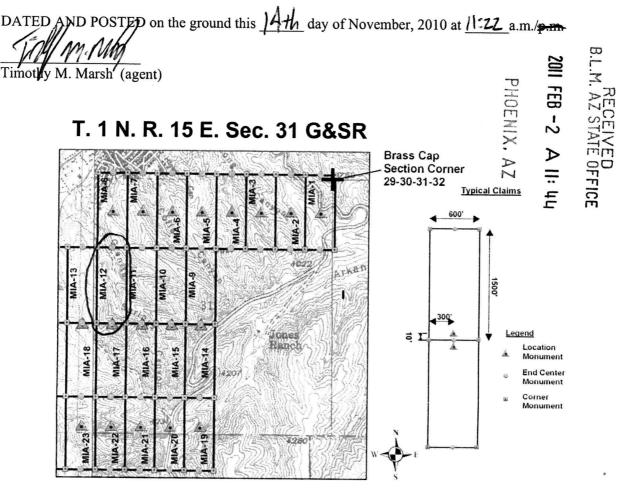

| Claim  | BLM/ AMC# | Location   | Gila County # | Section | Township | Range    |
|--------|-----------|------------|---------------|---------|----------|----------|
| Name   |           | Date       |               |         |          |          |
| MIA-1  | AMC405285 | 11/12/2010 | 2010-012604   | 29, 30, | 1 North  | 15 East  |
|        |           |            |               | 31, 32  |          |          |
| MIA-2  | AMC405286 | 11/12/2010 | 2010-012605   | 30, 31  | 1 North  | 15 East  |
| MIA-3  | AMC405287 | 11/12/2010 | 2010-012606   | 30, 31  | 1 North  | 15 East  |
| MIA-4  | AMC405288 | 11/12/2010 | 2010-012607   | 30, 31  | 1 North  | 15 East  |
| MIA-5  | AMC405289 | 11/12/2010 | 2010-012608   | 30, 31  | 1 North  | 15 East  |
| MIA-6  | AMC405290 | 11/12/2010 | 2010-012609   | 30, 31  | 1 North  | 15 East  |
| MIA-7  | AMC405291 | 11/12/2010 | 2010-012610   | 30, 31  | 1 North  | 15 East  |
| MIA-8  | AMC405292 | 11/12/2010 | 2010-012611   | 30, 31  | 1 North  | 15 East  |
| MIA-9  | AMC405293 | 11/12/2010 | 2010-012612   | 31      | 1 North  | 15 East  |
| MIA-10 | AMC405294 | 11/12/2010 | 2010-012613   | 31      | 1 North  | 15 East  |
| MIA-11 | AMC405295 | 11/14/2010 | 2010-012647   | 31      | 1 North  | 15 East  |
| MIA-12 | AMC405296 | 11/14/2010 | 2010-012648   | 31      | 1 North  | 15 East  |
| MIA-13 | AMC405297 | 11/12/2010 | 2010-012614   | 31,     | 1 North  | 15 East, |
|        |           |            |               | 36      |          | 14 East  |
| MIA-14 | AMC405298 | 11/12/2010 | 2010-012615   | 31      | 1 North  | 15 East  |
| MIA-15 | AMC405299 | 11/12/2010 | 2010-012616   | 31      | 1 North  | 15 East  |
| MIA-16 | AMC405300 | 11/14/2010 | 2010-012649   | 31      | 1 North  | 15 East  |
| MIA-17 | AMC405301 | 11/14/2010 | 2010-012650   | 31      | 1 North  | 15 East  |
| MIA-18 | AMC405302 | 11/12/2010 | 2010-012617   | 31,     | 1 North  | 15 East, |
|        |           | ·          |               | 36      |          | 14 East  |
| MIA-19 | AMC405303 | 11/12/2010 | 2010-012651   | 31,     | 1 North, | 15 East, |
|        |           |            |               | 1       | 1 South  | 14 East  |
| MIA-20 | AMC405304 | 11/12/2010 | 2010-012652   | 31,     | 1 North, | 15 East, |
|        |           |            |               | 1       | 1 South  | 14 East  |
| MIA-21 | AMC405305 | 11/13/2010 | 2010-012653   | 31,     | 1 North, | 15 East, |
|        |           |            |               | 1       | 1 South  | 14 East  |
| MIA-22 | AMC405306 | 11/13/2010 | 2010-012654   | 31,     | 1 North, | 15 East, |
|        |           |            |               | 1       | 1 South  | 14 East  |
| MIA-23 | AMC405307 | 11/13/2010 | 2010-012655   | 31,     | 1 North, | 15 East, |
|        |           |            |               | 36,     | 1 North  | 14 East, |
|        |           |            |               | 1       | 1 South  | 14 East  |
| MIA-24 | AMC405308 | 11/13/2010 | 2010-012656   | 36,     | 1 North, | 14 East  |
|        |           |            |               | 1,2     | 1 South  |          |