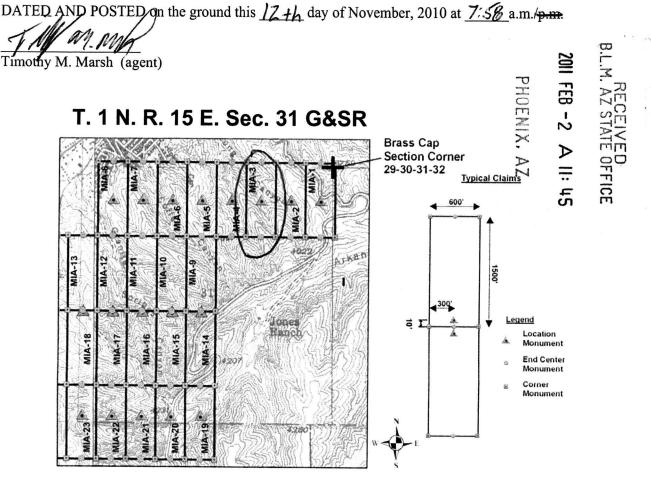

#### **EXHIBIT A**

The Property consists of the following described unpatented mining claims situated in the Miami Mining District, Gila County, Arizona, the names of which, the serial numbers assigned by the Arizona State Office of the Bureau of Land Management and the book and page of recording of the location notices thereof in the office of the Gila County Recorder's Office are as follows:

| Claim  | BLM/ AMC# | Location   | Gila County # | Section | Township | Range    |
|--------|-----------|------------|---------------|---------|----------|----------|
| Name   |           | Date       |               |         |          |          |
| MIA-1  | AMC405285 | 11/12/2010 | 2010-012604   | 29, 30, | 1 North  | 15 East  |
|        |           |            |               | 31, 32  |          |          |
| MIA-2  | AMC405286 | 11/12/2010 | 2010-012605   | 30, 31  | 1 North  | 15 East  |
| MIA-3  | AMC405287 | 11/12/2010 | 2010-012606   | 30, 31  | 1 North  | 15 East  |
| MIA-4  | AMC405288 | 11/12/2010 | 2010-012607   | 30, 31  | 1 North  | 15 East  |
| MIA-5  | AMC405289 | 11/12/2010 | 2010-012608   | 30, 31  | 1 North  | 15 East  |
| MIA-6  | AMC405290 | 11/12/2010 | 2010-012609   | 30, 31  | 1 North  | 15 East  |
| MIA-7  | AMC405291 | 11/12/2010 | 2010-012610   | 30, 31  | 1 North  | 15 East  |
| MIA-8  | AMC405292 | 11/12/2010 | 2010-012611   | 30, 31  | 1 North  | 15 East  |
| MIA-9  | AMC405293 | 11/12/2010 | 2010-012612   | 31      | 1 North  | 15 East  |
| MIA-10 | AMC405294 | 11/12/2010 | 2010-012613   | 31      | 1 North  | 15 East  |
| MIA-11 | AMC405295 | 11/14/2010 | 2010-012647   | 31      | 1 North  | 15 East  |
| MIA-12 | AMC405296 | 11/14/2010 | 2010-012648   | 31      | 1 North  | 15 East  |
| MIA-13 | AMC405297 | 11/12/2010 | 2010-012614   | 31,     | 1 North  | 15 East, |
|        |           |            |               | 36      |          | 14 East  |
| MIA-14 | AMC405298 | 11/12/2010 | 2010-012615   | 31      | 1 North  | 15 East  |
| MIA-15 | AMC405299 | 11/12/2010 | 2010-012616   | 31      | 1 North  | 15 East  |
| MIA-16 | AMC405300 | 11/14/2010 | 2010-012649   | 31      | 1 North  | 15 East  |
| MIA-17 | AMC405301 | 11/14/2010 | 2010-012650   | 31      | 1 North  | 15 East  |
| MIA-18 | AMC405302 | 11/12/2010 | 2010-012617   | 31,     | 1 North  | 15 East, |
|        |           | ·          |               | 36      |          | 14 East  |
| MIA-19 | AMC405303 | 11/12/2010 | 2010-012651   | 31,     | 1 North, | 15 East, |
|        |           |            |               | 1       | 1 South  | 14 East  |
| MIA-20 | AMC405304 | 11/12/2010 | 2010-012652   | 31,     | 1 North, | 15 East, |
|        |           |            |               | 1       | 1 South  | 14 East  |
| MIA-21 | AMC405305 | 11/13/2010 | 2010-012653   | 31,     | 1 North, | 15 East, |
|        |           |            |               | 1       | 1 South  | 14 East  |
| MIA-22 | AMC405306 | 11/13/2010 | 2010-012654   | 31,     | 1 North, | 15 East, |
|        |           |            |               | 1       | 1 South  | 14 East  |
| MIA-23 | AMC405307 | 11/13/2010 | 2010-012655   | 31,     | 1 North, | 15 East, |
|        |           |            |               | 36,     | 1 North  | 14 East, |
|        |           |            |               | 1       | 1 South  | 14 East  |
| MIA-24 | AMC405308 | 11/13/2010 | 2010-012656   | 36,     | 1 North, | 14 East  |
|        |           |            |               | 1,2     | 1 South  |          |