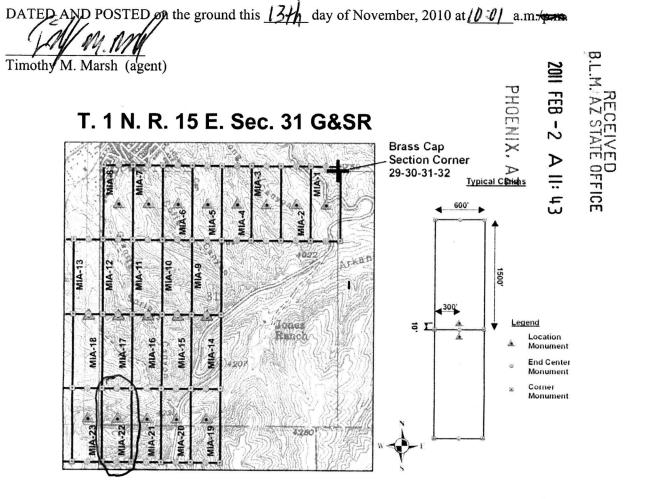

| Claim  | BLM/ AMC# | Location   | Gila County # | Section | Township | Range    |
|--------|-----------|------------|---------------|---------|----------|----------|
| Name   |           | Date       |               |         |          |          |
| MIA-1  | AMC405285 | 11/12/2010 | 2010-012604   | 29, 30, | 1 North  | 15 East  |
|        |           |            |               | 31, 32  |          |          |
| MIA-2  | AMC405286 | 11/12/2010 | 2010-012605   | 30, 31  | 1 North  | 15 East  |
| MIA-3  | AMC405287 | 11/12/2010 | 2010-012606   | 30, 31  | 1 North  | 15 East  |
| MIA-4  | AMC405288 | 11/12/2010 | 2010-012607   | 30, 31  | 1 North  | 15 East  |
| MIA-5  | AMC405289 | 11/12/2010 | 2010-012608   | 30, 31  | 1 North  | 15 East  |
| MIA-6  | AMC405290 | 11/12/2010 | 2010-012609   | 30, 31  | 1 North  | 15 East  |
| MIA-7  | AMC405291 | 11/12/2010 | 2010-012610   | 30, 31  | 1 North  | 15 East  |
| MIA-8  | AMC405292 | 11/12/2010 | 2010-012611   | 30, 31  | 1 North  | 15 East  |
| MIA-9  | AMC405293 | 11/12/2010 | 2010-012612   | 31      | 1 North  | 15 East  |
| MIA-10 | AMC405294 | 11/12/2010 | 2010-012613   | 31      | 1 North  | 15 East  |
| MIA-11 | AMC405295 | 11/14/2010 | 2010-012647   | 31      | 1 North  | 15 East  |
| MIA-12 | AMC405296 | 11/14/2010 | 2010-012648   | 31      | 1 North  | 15 East  |
| MIA-13 | AMC405297 | 11/12/2010 | 2010-012614   | 31,     | 1 North  | 15 East, |
|        |           |            |               | 36      |          | 14 East  |
| MIA-14 | AMC405298 | 11/12/2010 | 2010-012615   | 31      | 1 North  | 15 East  |
| MIA-15 | AMC405299 | 11/12/2010 | 2010-012616   | 31      | 1 North  | 15 East  |
| MIA-16 | AMC405300 | 11/14/2010 | 2010-012649   | 31      | 1 North  | 15 East  |
| MIA-17 | AMC405301 | 11/14/2010 | 2010-012650   | 31      | 1 North  | 15 East  |
| MIA-18 | AMC405302 | 11/12/2010 | 2010-012617   | 31,     | 1 North  | 15 East, |
|        |           | ·          |               | 36      |          | 14 East  |
| MIA-19 | AMC405303 | 11/12/2010 | 2010-012651   | 31,     | 1 North, | 15 East, |
|        |           |            |               | 1       | 1 South  | 14 East  |
| MIA-20 | AMC405304 | 11/12/2010 | 2010-012652   | 31,     | 1 North, | 15 East, |
|        |           |            |               | 1       | 1 South  | 14 East  |
| MIA-21 | AMC405305 | 11/13/2010 | 2010-012653   | 31,     | 1 North, | 15 East, |
|        |           |            |               | 1       | 1 South  | 14 East  |
| MIA-22 | AMC405306 | 11/13/2010 | 2010-012654   | 31,     | 1 North, | 15 East, |
|        |           |            |               | 1       | 1 South  | 14 East  |
| MIA-23 | AMC405307 | 11/13/2010 | 2010-012655   | 31,     | 1 North, | 15 East, |
|        |           |            |               | 36,     | 1 North  | 14 East, |
|        |           |            |               | 1       | 1 South  | 14 East  |
| MIA-24 | AMC405308 | 11/13/2010 | 2010-012656   | 36,     | 1 North, | 14 East  |
|        |           |            |               | 1,2     | 1 South  |          |