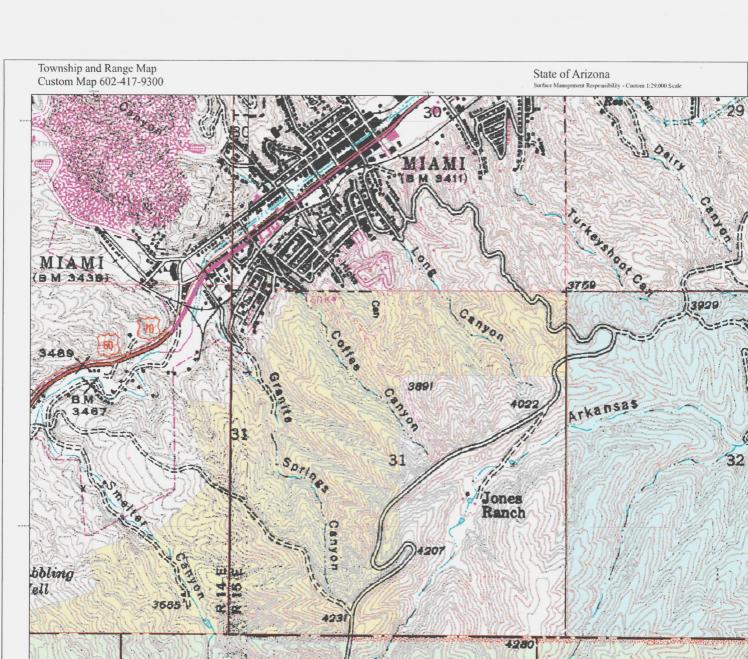

#### **EXHIBIT A**

The Property consists of the following described unpatented mining claims situated in the Miami Mining District, Gila County, Arizona, the names of which, the serial numbers assigned by the Arizona State Office of the Bureau of Land Management and the book and page of recording of the location notices thereof in the office of the Gila County Recorder's Office are as follows:

| Claim  | BLM/ AMC# | Location   | Gila County # | Section | Township | Range    |
|--------|-----------|------------|---------------|---------|----------|----------|
| Name   |           | Date       |               |         |          |          |
| MIA-1  | AMC405285 | 11/12/2010 | 2010-012604   | 29, 30, | 1 North  | 15 East  |
|        |           |            |               | 31, 32  |          |          |
| MIA-2  | AMC405286 | 11/12/2010 | 2010-012605   | 30, 31  | 1 North  | 15 East  |
| MIA-3  | AMC405287 | 11/12/2010 | 2010-012606   | 30, 31  | 1 North  | 15 East  |
| MIA-4  | AMC405288 | 11/12/2010 | 2010-012607   | 30, 31  | 1 North  | 15 East  |
| MIA-5  | AMC405289 | 11/12/2010 | 2010-012608   | 30, 31  | 1 North  | 15 East  |
| MIA-6  | AMC405290 | 11/12/2010 | 2010-012609   | 30, 31  | 1 North  | 15 East  |
| MIA-7  | AMC405291 | 11/12/2010 | 2010-012610   | 30, 31  | 1 North  | 15 East  |
| MIA-8  | AMC405292 | 11/12/2010 | 2010-012611   | 30, 31  | 1 North  | 15 East  |
| MIA-9  | AMC405293 | 11/12/2010 | 2010-012612   | 31      | 1 North  | 15 East  |
| MIA-10 | AMC405294 | 11/12/2010 | 2010-012613   | 31      | 1 North  | 15 East  |
| MIA-11 | AMC405295 | 11/14/2010 | 2010-012647   | 31      | 1 North  | 15 East  |
| MIA-12 | AMC405296 | 11/14/2010 | 2010-012648   | 31      | 1 North  | 15 East  |
| MIA-13 | AMC405297 | 11/12/2010 | 2010-012614   | 31,     | 1 North  | 15 East, |
|        |           |            |               | 36      |          | 14 East  |
| MIA-14 | AMC405298 | 11/12/2010 | 2010-012615   | 31      | 1 North  | 15 East  |
| MIA-15 | AMC405299 | 11/12/2010 | 2010-012616   | 31      | 1 North  | 15 East  |
| MIA-16 | AMC405300 | 11/14/2010 | 2010-012649   | 31      | 1 North  | 15 East  |
| MIA-17 | AMC405301 | 11/14/2010 | 2010-012650   | 31      | 1 North  | 15 East  |
| MIA-18 | AMC405302 | 11/12/2010 | 2010-012617   | 31,     | 1 North  | 15 East, |
|        |           | ·          |               | 36      |          | 14 East  |
| MIA-19 | AMC405303 | 11/12/2010 | 2010-012651   | 31,     | 1 North, | 15 East, |
|        |           |            |               | 1       | 1 South  | 14 East  |
| MIA-20 | AMC405304 | 11/12/2010 | 2010-012652   | 31,     | 1 North, | 15 East, |
|        |           |            |               | 1       | 1 South  | 14 East  |
| MIA-21 | AMC405305 | 11/13/2010 | 2010-012653   | 31,     | 1 North, | 15 East, |
|        |           |            |               | 1       | 1 South  | 14 East  |
| MIA-22 | AMC405306 | 11/13/2010 | 2010-012654   | 31,     | 1 North, | 15 East, |
|        |           |            |               | 1       | 1 South  | 14 East  |
| MIA-23 | AMC405307 | 11/13/2010 | 2010-012655   | 31,     | 1 North, | 15 East, |
|        |           |            |               | 36,     | 1 North  | 14 East, |
|        |           |            |               | 1       | 1 South  | 14 East  |
| MIA-24 | AMC405308 | 11/13/2010 | 2010-012656   | 36,     | 1 North, | 14 East  |
|        |           |            |               | 1,2     | 1 South  |          |